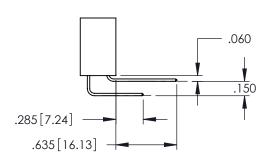

Contact Code 559

**Contact Code 560** 

INSULATOR MATERIAL: THERMOPLASTIC POLYESTER, UL 94V-0

DAP MATERIAL AVAILABLE UPON REQUEST

CONTACT MATERIAL; COPPER ALLOY CONTACT PLATING: GOLD ON THE MATING AREA, TIN PLATING ON THE CONTACT TAILS, NICKEL UNDERPLATE

345/395 SERIES CARD EDGE CONNECTOR CONTACT CODE 555,556,558,559,560 DIMENSIONS

YOUR CONNECTION TO QUALITY & SERVICE

ACAD REFERENCE NO. 345-ENG-MASTER DATE:MAY.16/2017 DRAWN: R.STA.MONICA 1:1 SHEET 2 OF 2