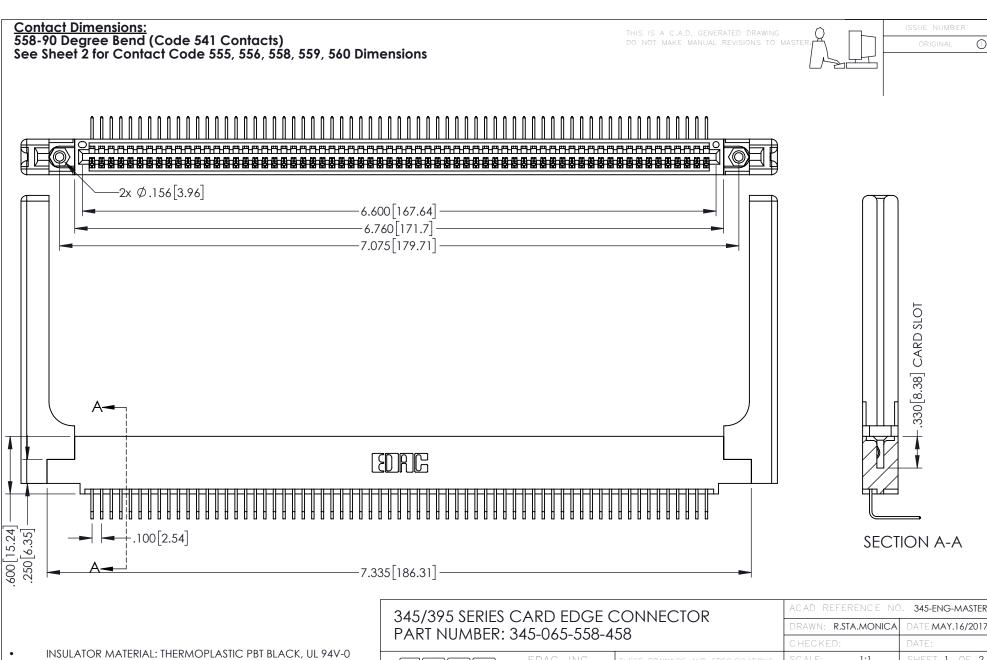

345/395 SERIES CARD EDGE CONNECTOR CONTACT CODE 555,556,558,559,560 DIMENSIONS

YOUR CONNECTION TO QUALITY & SERVICE

ACAD REFERENCE NO. 345-ENG-MASTER DATE:MAY.16/2017 DRAWN: R.STA.MONICA 1:1 SHEET 2 OF 2