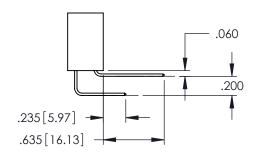

CONTACT MATERIAL; COPPER TIN ALLOY

CONTACT PLATING: GOLD ON THE MATING AREA, TIN PLATING ON THE CONTACT TAILS, NICKEL UNDERPLATE

CANADA

DATE:MAY.16/2017 1:1 SHEET 1 OF 2

345-ENG-MASTER

**Contact Code 558** 

345/395 SERIES CARD EDGE CONNECTOR CONTACT CODE 555,556,558,559,560 DIMENSIONS

YOUR CONNECTION TO QUALITY & SERVICE

ACAD REFERENCE NO. 345-ENG-MASTER DATE:MAY.16/2017 DRAWN: R.STA.MONICA 1:1 SHEET 2 OF 2