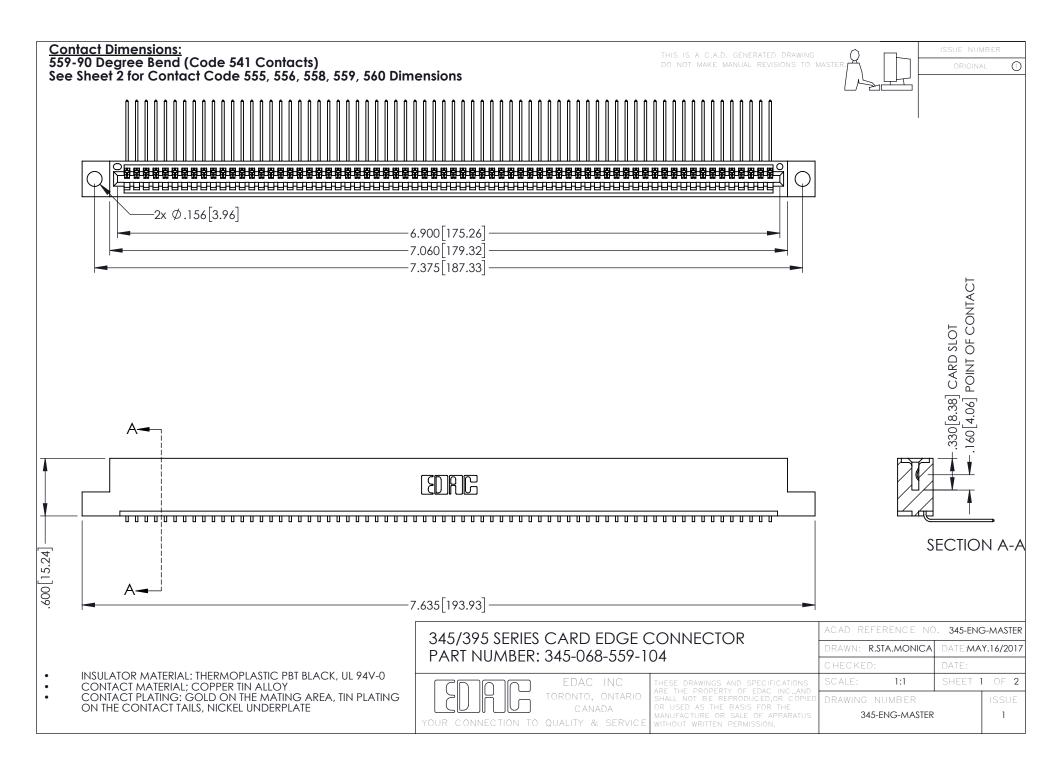

**Contact Code 558** 

Contact Code 559

**Contact Code 560** 

INSULATOR MATERIAL: THERMOPLASTIC POLYESTER, UL 94V-0

DAP MATERIAL AVAILABLE UPON REQUEST

CONTACT MATERIAL; COPPER ALLOY CONTACT PLATING: GOLD ON THE MATING AREA, TIN PLATING ON THE CONTACT TAILS, NICKEL UNDERPLATE

345/395 SERIES CARD EDGE CONNECTOR CONTACT CODE 555,556,558,559,560 DIMENSIONS

YOUR CONNECTION TO QUALITY & SERVICE

|      | ACAD REFERENCE NO. 345-ENG-MASTER |                  |
|------|-----------------------------------|------------------|
| S    | DRAWN: R.STA.MONICA               | DATE:MAY.16/2017 |
|      | CHECKED:                          | DATE:            |
| J ** | SCALE: 1:1                        | SHEET 2 OF 2     |
| ED   | DRAWING NUMBER                    | ISSUE            |

345-E