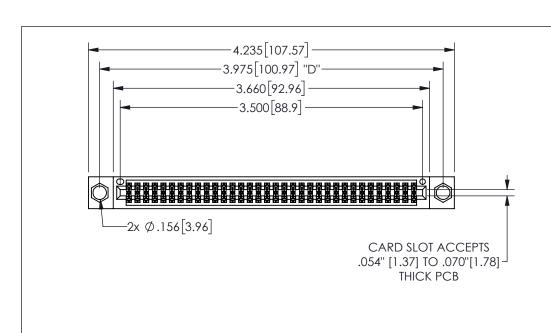

| 345/395 SERIES CARD EDGE CONNECTOR |
|------------------------------------|
| PART NUMBER: 345-068-560-504       |

YOUR CONNECTION TO QUALITY & SERVICE

**EDAC INC** TORONTO, ONTARIO CANADA

THESE DRAWINGS AND SPECIFICATIONS ARE THE PROPERTY OF EDAC INC.,AND SHALL NOT BE REPRODUCED, OR COPIED OR USED AS THE BASIS FOR THE MANUFACTURE OR SALE OF APPARATUS WITHOUT WRITTEN PERMISSION.

| ACAD RE        | FERENCE NO.  | 345-ENG-MASTER |           |
|----------------|--------------|----------------|-----------|
| DRAWN:         | R.STA.MONICA | DATEMA         | Y.16/2017 |
| CHECKED:       |              | DATE:          |           |
| SCALE:         | NTS          | SHEET          | OF 2      |
| DRAWING        | NUMBER       |                | ISSUE     |
| 345-ENG-MASTER |              |                | 1         |