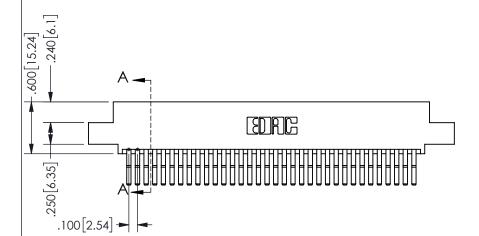

THIS IS A C.A.D. GENERATED DRAWING DO NOT MAKE MANUAL REVISIONS TO MASTER.

ISSUE NUMBER

ORIGINAL

1

.160 4.06 .330[8.38] POINT OF CARD SLOT CONTACT .370 9.4

<u>Contact Dimensions:</u>
560-Extender Board Bend (Code 523 Contacts)
See Sheet 2 for Contact Code 555, 556, 558, 559, 560 **Dimensions** 

SECTION A-A

ISSUE NUMBER ORIGINAL

1

**Contact Code 558** 

Contact Code 559

**Contact Code 560** 

INSULATOR MATERIAL: THERMOPLASTIC POLYESTER, UL 94V-0 DAP MATERIAL AVAILABLE UPON REQUEST

CONTACT MATERIAL; COPPER ALLOY

CONTACT PLATING: GOLD ON THE MATING AREA, TIN PLATING ON THE CONTACT TAILS, NICKEL UNDERPLATE