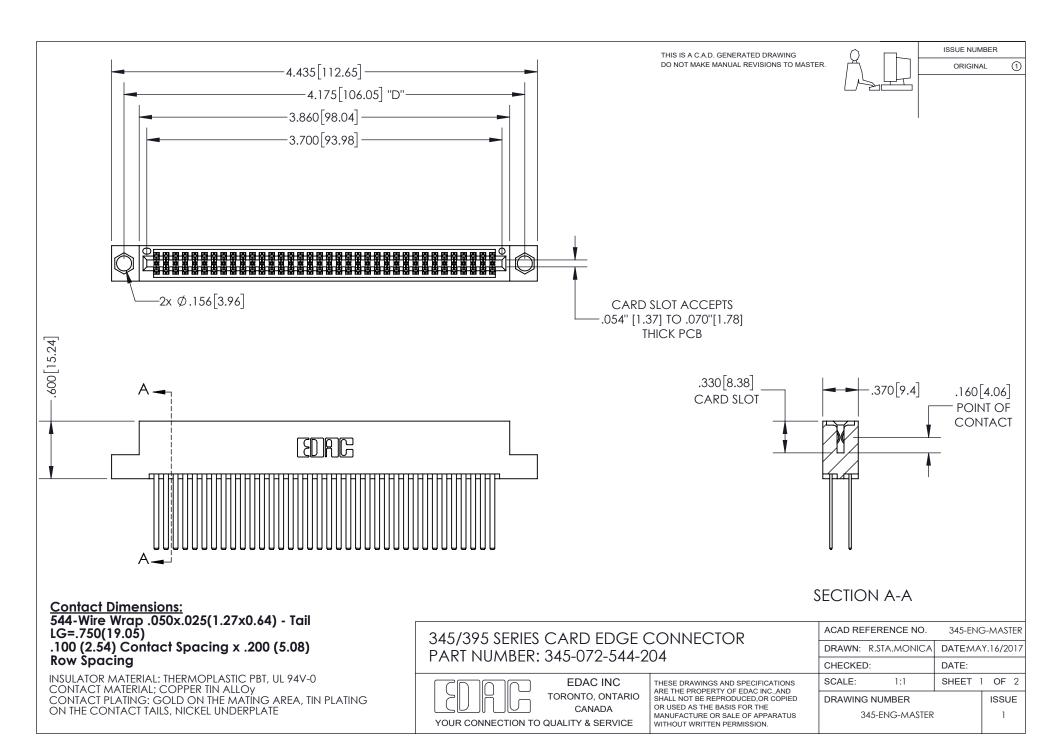

ISSUE NUMBER ORIGINAL

1

**Contact Code 558** 

**Contact Code 559** 

Contact Code 560

- INSULATOR MATERIAL: THERMOPLASTIC POLYESTER, UL 94V-0
- DAP MATERIAL AVAILABLE UPON REQUEST
- CONTACT MATERIAL; COPPER ALLOY

CONTACT PLATING: GOLD ON THE MATING AREA, TIN PLATING ON THE CONTACT TAILS, NICKEL UNDERPLATE

\*FOR ALL OTHER SPECIFICATIONS REFER TO SHEET 3\*

## 345/395 SERIES CARD EDGE CONNECTOR CONTACT CODE 555,556,558,559,560 DIMENSIONS

YOUR CONNECTION TO QUALITY & SERVICE

**EDAC INC** TORONTO, ONTARIO CANADA

THESE DRAWINGS AND SPECIFICATIONS ARE THE PROPERTY OF EDAC INC.,AND SHALL NOT BE REPRODUCED, OR COPIED OR USED AS THE BASIS FOR THE MANUFACTURE OR SALE OF APPARATUS WITHOUT WRITTEN PERMISSION.