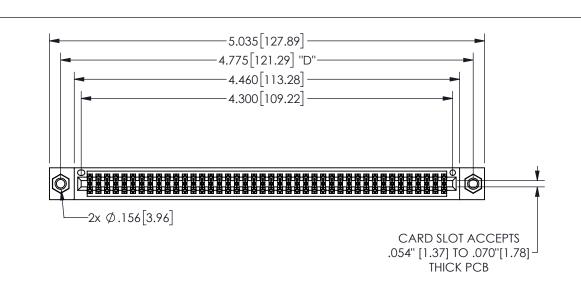

345/395 SERIES CARD EDGE CONNECTOR PART NUMBER: 345-084-541-807

YOUR CONNECTION TO QUALITY & SERVICE

**EDAC INC** TORONTO, ONTARIO CANADA

THESE DRAWINGS AND SPECIFICATIONS ARE THE PROPERTY OF EDAC INC.,AND SHALL NOT BE REPRODUCED, OR COPIED OR USED AS THE BASIS FOR THE MANUFACTURE OR SALE OF APPARATUS WITHOUT WRITTEN PERMISSION.

| ACAD REFERENCE NO. |               | 345-ENG-MASTER |           |
|--------------------|---------------|----------------|-----------|
| DRAWN:             | R.STA.MONICA  | DATEMA         | Y.16/2017 |
| CHECKED:           |               | DATE:          |           |
| SCALE:             | NTS           | SHEET          | OF 2      |
| DRAWING            | NUMBER        |                | ISSUE     |
| 3                  | 45-ENG-MASTER |                | 1         |