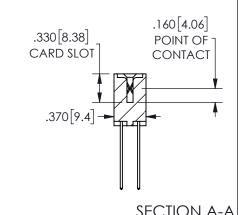

ISSUE NUMBER ORIGINAL

1

**Contact Code 558** 

Contact Code 559

Contact Code 560

INSULATOR MATERIAL: THERMOPLASTIC POLYESTER, UL 94V-0 DAP MATERIAL AVAILABLE UPON REQUEST

CONTACT MATERIAL; COPPER ALLOY

CONTACT PLATING: GOLD ON THE MATING AREA, TIN PLATING ON THE CONTACT TAILS, NICKEL UNDERPLATE