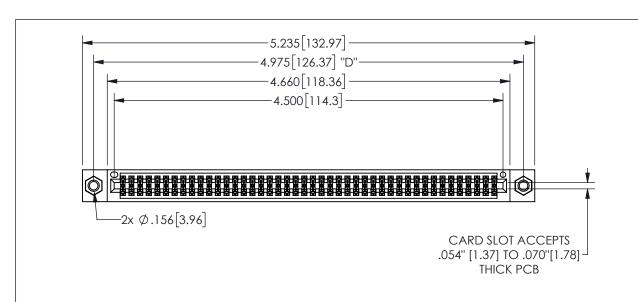

345/395 SERIES CARD EDGE CONNECTOR PART NUMBER: 345-088-544-807

**EDAC INC** TORONTO, ONTARIO CANADA

THESE DRAWINGS AND SPECIFICATIONS ARE THE PROPERTY OF EDAC INC.,AND SHALL NOT BE REPRODUCED, OR COPIED OR USED AS THE BASIS FOR THE MANUFACTURE OR SALE OF APPARATUS WITHOUT WRITTEN PERMISSION.

THIS IS A C.A.D. GENERATED DRAWING DO NOT MAKE MANUAL REVISIONS TO MASTER.

ISSUE NUMBER

ORIGINAL

<u>Contact Dimensions:</u> 544-Wire Wrap .050x.025(1.27x0.64) - Tail LG=.750(19.05)

.100 (2.54) Contact Spacing x .200 (5.08) Row Spacing