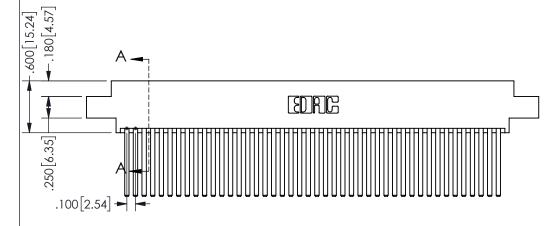

THIS IS A C.A.D. GENERATED DRAWING DO NOT MAKE MANUAL REVISIONS TO MASTER.

ISSUE NUMBER

ORIGINAL

<u>Contact Dimensions:</u> 544-Wire Wrap .050x.025(1.27x0.64) - Tail LG=.750(19.05)

.100 (2.54) Contact Spacing x .200 (5.08) Row Spacing

ISSUE NUMBER ORIGINAL

1

**Contact Code 558** 

Contact Code 559

Contact Code 560

INSULATOR MATERIAL: THERMOPLASTIC POLYESTER, UL 94V-0 DAP MATERIAL AVAILABLE UPON REQUEST

CONTACT MATERIAL; COPPER ALLOY

CONTACT PLATING: GOLD ON THE MATING AREA, TIN PLATING ON THE CONTACT TAILS, NICKEL UNDERPLATE