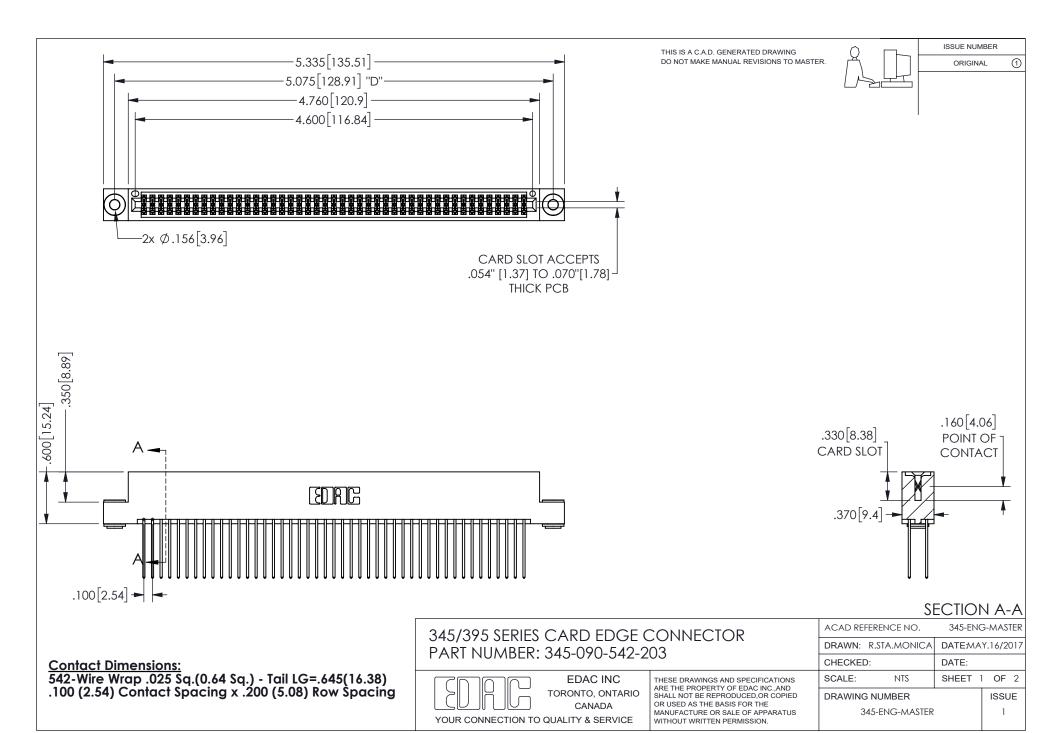

ISSUE NUMBER ORIGINAL

1

**Contact Code 558** 

Contact Code 559

Contact Code 560

INSULATOR MATERIAL: THERMOPLASTIC POLYESTER, UL 94V-0 DAP MATERIAL AVAILABLE UPON REQUEST

CONTACT MATERIAL; COPPER ALLOY

CONTACT PLATING: GOLD ON THE MATING AREA, TIN PLATING ON THE CONTACT TAILS, NICKEL UNDERPLATE

## 345/395 SERIES CARD EDGE CONNECTOR CONTACT CODE 555,556,558,559,560 DIMENSIONS

YOUR CONNECTION TO QUALITY & SERVICE

**EDAC INC** TORONTO, ONTARIO CANADA

THESE DRAWINGS AND SPECIFICATIONS ARE THE PROPERTY OF EDAC INC.,AND SHALL NOT BE REPRODUCED, OR COPIED OR USED AS THE BASIS FOR THE MANUFACTURE OR SALE OF APPARATUS WITHOUT WRITTEN PERMISSION.