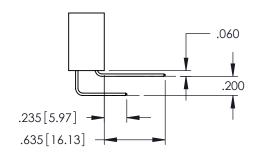

Contact Dimensions: 560-Extender Board Bend (Code 523 Contacts) See Sheet 2 for Contact Code 555, 556, 558, 559, 560 Dimensions

THIS IS A C.A.D. GENERATED DRAWING DO NOT MAKE MANUAL REVISIONS TO MASTI

ISSUE NUMBER

## Contact Code 560

INSULATOR MATERIAL: THERMOPLASTIC POLYESTER, UL 94V-0 DAP MATERIAL AVAILABLE UPON REQUEST

CONTACT MATERIAL; COPPER ALLOY CONTACT PLATING: GOLD ON THE MATING AREA, TIN PLATING ON THE CONTACT TAILS, NICKEL UNDERPLATE