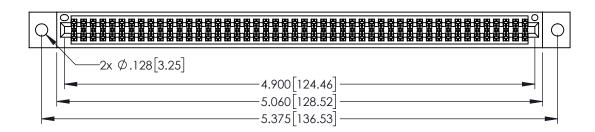

ORIGINAL

1

- INSULATOR MATERIAL: THERMOPLASTIC PBT BLACK, UL 94V-0
- CONTACT MATERIAL; COPPER TIN ALLOY
   CONTACT PLATING: GOLD ON THE MATING AREA, TIN PLATING ON THE CONTACT TAILS, NICKEL UNDERPLATE

| 345/395 SERIES CARD EDGE CONNECTOR |
|------------------------------------|
| PART NUMBER: 345-096-560-202       |

EDAC INC TORONTO, ONTARIO CANADA

YOUR CONNECTION TO QUALITY & SERVICE WITH

THESE DRAWINGS AND SPECIFICATIONS
ARE THE PROPERTY OF EDAC INC. AND
SHALL NOT BE REPRODUCED,OR COPIED
OR USED AS THE BASIS FOR THE
MANUFACTURE OR SALE OF APPARATUS
WITHOUT WRITTEN PERMISSION.

| ACAD REFERENCE NO. 345-ENG-MASTER |                  |  |  |
|-----------------------------------|------------------|--|--|
| DRAWN: R.STA.MONICA               | DATE:MAY.16/2017 |  |  |
| CHECKED:                          | DATE:            |  |  |
| SCALE: 1:1                        | SHEET 1 OF 2     |  |  |
| DRAWING NUMBER                    | ISSUE            |  |  |
| 345-ENG-MASTER                    | 1                |  |  |