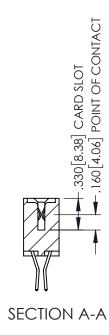

Contact Dimensions: 560-Extender Board Bend (Code 523 Contacts) See Sheet 2 for Contact Code 555, 556, 558, 559, 560 Dimensions

THIS IS A C.A.D. GENERATED DRAWING DO NOT MAKE MANUAL REVISIONS TO MASTI

ISSUE NUMBER

## Contact Code 560

INSULATOR MATERIAL: THERMOPLASTIC POLYESTER, UL 94V-0 DAP MATERIAL AVAILABLE UPON REQUEST

CONTACT MATERIAL; COPPER ALLOY CONTACT PLATING: GOLD ON THE MATING AREA, TIN PLATING ON THE CONTACT TAILS, NICKEL UNDERPLATE