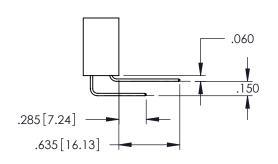

Contact Dimensions: 560-Extender Board Bend (Code 523 Contacts) See Sheet 2 for Contact Code 555, 556, 558, 559, 560 Dimensions

THIS IS A C.A.D. GENERATED DRAWING DO NOT MAKE MANUAL REVISIONS TO MASTI

ISSUE NUMBER