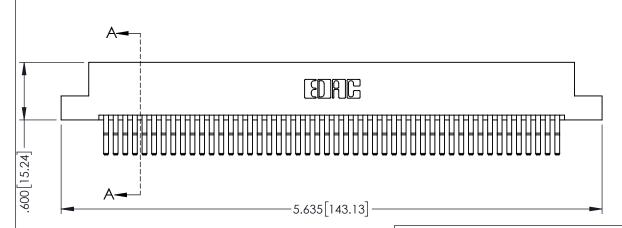

ORIGINAL

1

- INSULATOR MATERIAL: THERMOPLASTIC PBT BLACK, UL 94V-0
- CONTACT MATERIAL; COPPER TIN ALLOY
   CONTACT PLATING: GOLD ON THE MATING AREA, TIN PLATING ON THE CONTACT TAILS, NICKEL UNDERPLATE

| 345/395 SERIES CARD EDGE CONNECTOR |
|------------------------------------|
| PART NUMBER: 345-096-560-202       |

EDAC INC TORONTO, ONTARIO CANADA

YOUR CONNECTION TO QUALITY & SERVICE WITH

THESE DRAWINGS AND SPECIFICATIONS
ARE THE PROPERTY OF EDAC INC. AND
SHALL NOT BE REPRODUCED,OR COPIED
OR USED AS THE BASIS FOR THE
MANUFACTURE OR SALE OF APPARATUS
WITHOUT WRITTEN PERMISSION.

| ACAD REFERENCE NO. 345-ENG-MASTER |                  |  |  |
|-----------------------------------|------------------|--|--|
| DRAWN: R.STA.MONICA               | DATE:MAY.16/2017 |  |  |
| CHECKED:                          | DATE:            |  |  |
| SCALE: 1:1                        | SHEET 1 OF 2     |  |  |
| DRAWING NUMBER                    | ISSUE            |  |  |
| 345-ENG-MASTER                    | 1                |  |  |