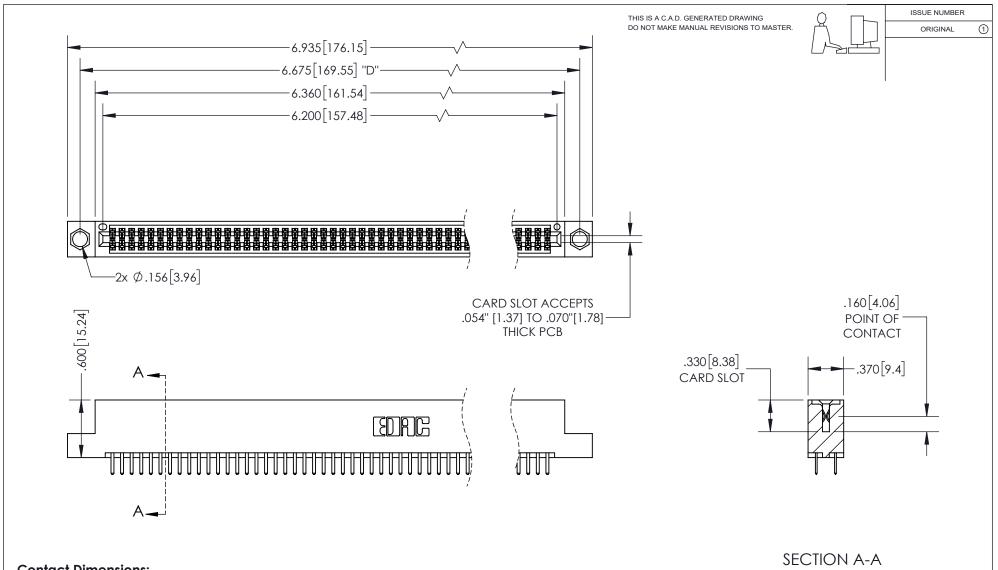

<u>Contact Dimensions:</u> 520-P.C. Tail .030x.018(0.76x0.46) - Tail LG=.175(4.45) .100 (2.54) Contact Spacing x .200 (5.08) Row Spacing

INSULATOR MATERIAL: THERMOPLASTIC PBT, UL 94V-0 CONTACT MATERIAL; COPPER TIN ALLOY CONTACT PLATING: GOLD ON THE MATING AREA, TIN PLATING ON THE CONTACT TAILS, NICKEL UNDERPLATE

## 345/395 SERIES CARD EDGE CONNECTOR PART NUMBER: 345-122-520-204

YOUR CONNECTION TO QUALITY & SERVICE

**EDAC INC** TORONTO, ONTARIO CANADA

THESE DRAWINGS AND SPECIFICATIONS ARE THE PROPERTY OF EDAC INC.,AND SHALL NOT BE REPRODUCED, OR COPIED OR USED AS THE BASIS FOR THE MANUFACTURE OR SALE OF APPARATUS WITHOUT WRITTEN PERMISSION.