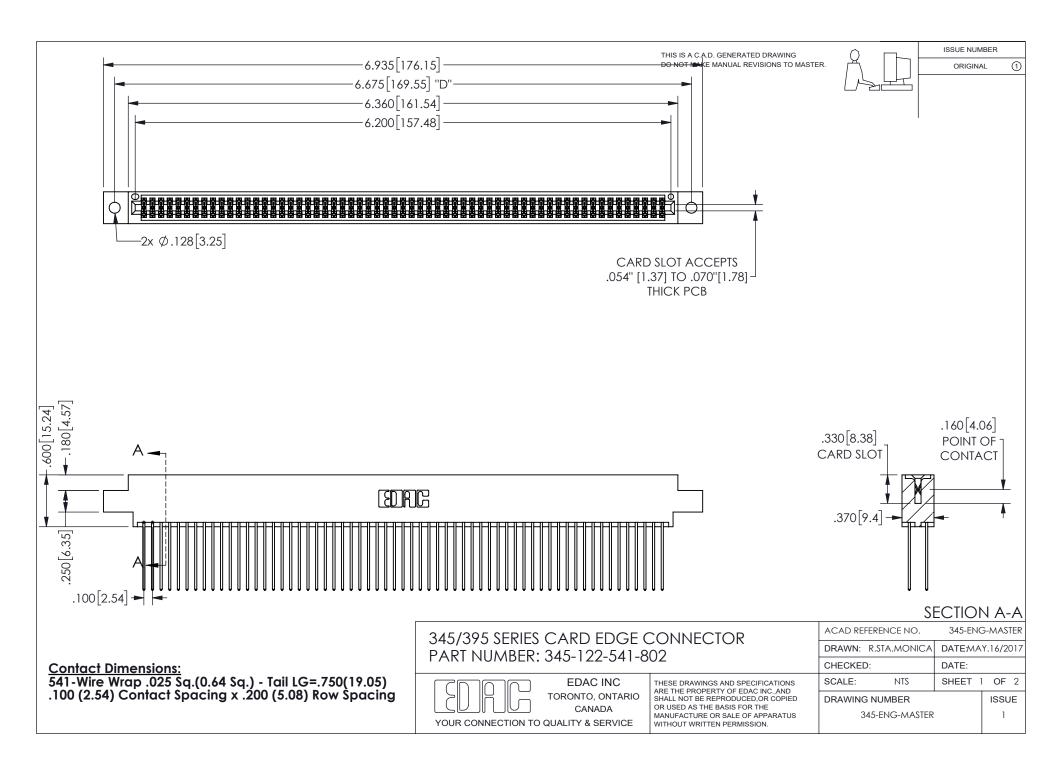

ISSUE NUMBER ORIGINAL

1









**Contact Code 558** 

Contact Code 559

Contact Code 560

INSULATOR MATERIAL: THERMOPLASTIC POLYESTER, UL 94V-0 DAP MATERIAL AVAILABLE UPON REQUEST

CONTACT MATERIAL; COPPER ALLOY

CONTACT PLATING: GOLD ON THE MATING AREA, TIN PLATING ON THE CONTACT TAILS, NICKEL UNDERPLATE

## 345/395 SERIES CARD EDGE CONNECTOR CONTACT CODE 555,556,558,559,560 DIMENSIONS

YOUR CONNECTION TO QUALITY & SERVICE

**EDAC INC** TORONTO, ONTARIO CANADA

THESE DRAWINGS AND SPECIFICATIONS ARE THE PROPERTY OF EDAC INC.,AND SHALL NOT BE REPRODUCED, OR COPIED OR USED AS THE BASIS FOR THE MANUFACTURE OR SALE OF APPARATUS WITHOUT WRITTEN PERMISSION.

| ACAD REFERENCE NO.  | 345-ENG-MASTER   |
|---------------------|------------------|
| DRAWN: R.STA.MONICA | DATE:MAY.16/2017 |
| C