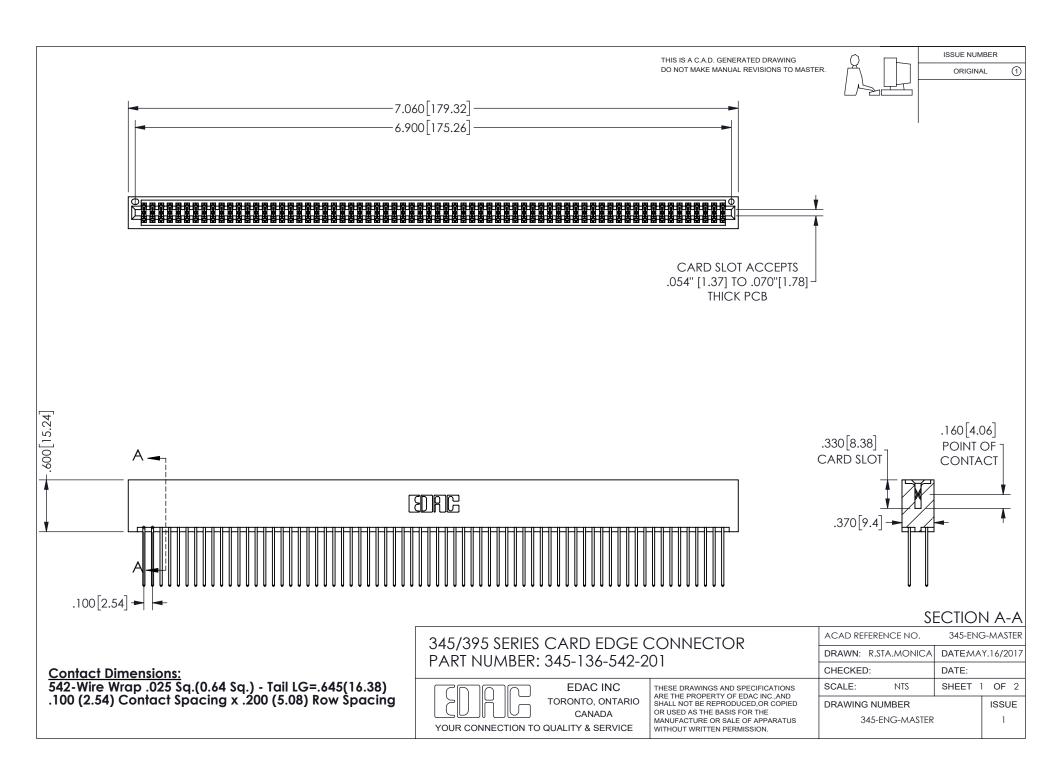

ORIGINAL 1

ISSUE NUMBER

**Contact Code 558** 

Contact Code 559

Contact Code 560

- INSULATOR MATERIAL: THERMOPLASTIC POLYESTER, UL 94V-0 DAP MATERIAL AVAILABLE UPON REQUEST

CONTACT MATERIAL; COPPER ALLOY CONTACT PLATING: GOLD ON THE MATING AREA, TIN PLATING ON THE CONTACT TAILS, NICKEL UNDERPLATE

## 345/395 SERIES CARD EDGE CONNECTOR CONTACT CODE 555,556,558,559,560 DIMENSIONS

YOUR CONNECTION TO QUALITY & SERVICE

**EDAC INC** TORONTO, ONTARIO CANADA

THESE DRAWINGS AND SPECIFICATIONS ARE THE PROPERTY OF EDAC INC.,AND SHALL NOT BE REPRODUCED, OR COPIED OR USED AS THE BASIS FOR THE MANUFACTURE OR SALE OF APPARATUS WITHOUT WRITTEN PERMISSION.