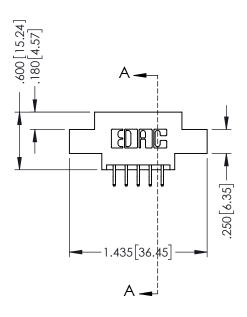

## 346/396 SERIES CARD EDGE CONNECTOR CONTACT CODE 555,556,558,559,560 DIMENSIONS

YOUR CONNECTION TO QUALITY & SERVICE

**EDAC INC** TORONTO, ONTARIO CANADA

THESE DRAWINGS AND SPECIFICATIONS ARE THE PROPERTY OF EDAC INC.,AND SHALL NOT BE REPRODUCED, OR COPIED OR USED AS THE BASIS FOR THE MANUFACTURE OR SALE OF APPARATUS WITHOUT WRITTEN PERMISSION.

## **Contact Code 555**

## **Contact Code 556**

INSULATOR MATERIAL: THERMOPLASTIC POLYESTER, UL 94V-0 CONTACT MATERIAL; COPPER, NICKEL, TIN ALLOY CA-725 CONTACT PLATING: GOLD ON THE MATING AREA, TIN-LEAD

ON THE CONTACT TAILS, NICKEL UNDERPLATE