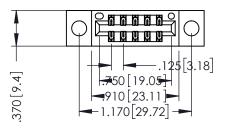

346/396 SERIES CARD EDGE CONNECTOR PART NUMBER: 346-010-556-804

YOUR CONNECTION TO QUALITY & SERVICE

**EDAC INC** TORONTO, ONTARIO CANADA

THESE DRAWINGS AND SPECIFICATIONS ARE THE PROPERTY OF EDAC INC., AND SHALL NOT BE REPRODUCED,OR COPIED OR USED AS THE BASIS FOR THE MANUFACTURE OR SALE OF APPARATUS WITHOUT WRITTEN PERMISSION.

THIS IS A C.A.D. GENERATED DRAWING DO NOT MAKE MANUAL REVISIONS TO MASTER.

ISSUE NUMBER

ORIGINAL

1

INSULATOR MATERIAL: THERMOPLASTIC POLYESTER, UL 94V-0 CONTACT MATERIAL; COPPER, NICKEL, TIN ALLOY CA-725 CONTACT PLATING: GOLD ON THE MATING AREA, TIN-LEAD ON THE CONTACT TAILS, NICKEL UNDERPLATE