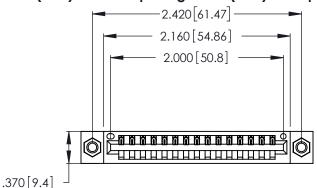

Contact Dimensions: 521-P.C. Tail .025 Sq. (0.64 Sq.) - Tail LG. =.150 (3.81) .125 (3.18) Contact Spacing x .250 (6.35) Row Spacing

- INSULATOR MATERIAL: THERMOPLASTIC POLYESTER, UL 94V-0 CONTACT MATERIAL; COPPER, NICKEL, TIN\_ALLOY CA-725
- CONTACT PLATING: GOLD ON THE MATING AREA, TIN-LEAD ON THE CONTACT TAILS, NICKEL UNDERPLATE

THIS IS A C.A.D. GENERATED DRAWING DO NOT MAKE MANUAL REVISIONS TO MASTER.

346/396 SERIES CARD EDGE CONNECTOR PART NUMBER: 346-015-521-107

**EDAC INC** TORONTO, ONTARIO CANADA

THESE DRAWINGS AND SPECIFICATIONS ARE THE PROPERTY OF EDAC INC.,AND SHALL NOT BE REPRODUCED, OR COPIED OR USED AS THE BASIS FOR THE MANUFACTURE OR SALE OF APPARATUS WITHOUT WRITTEN PERMISSION.