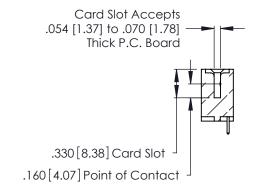

Contact Code 560

INSULATOR MATERIAL: THERMOPLASTIC POLYESTER, UL 94V-0 CONTACT MATERIAL; COPPER, NICKEL, TIN ALLOY CA-725 CONTACT PLATING: GOLD ON THE MATING AREA, TIN-LEAD

ON THE CONTACT TAILS, NICKEL UNDERPLATE

346/396 SERIES CARD EDGE CONNECTOR CONTACT CODE 555,556,558,559,560 DIMENSIONS

YOUR CONNECTION TO QUALITY & SERVICE

**EDAC INC** TORONTO, ONTARIO CANADA

THESE DRAWINGS AND SPECIFICATIONS ARE THE PROPERTY OF EDAC INC.,AND SHALL NOT BE REPRODUCED, OR COPIED OR USED AS THE BASIS FOR THE MANUFACTURE OR SALE OF APPARATUS WITHOUT WRITTEN PERMISSION.