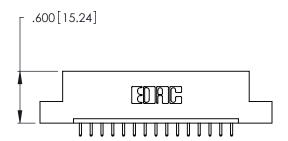

THIS IS A C.A.D. GENERATED DRAWING DO NOT MAKE MANUAL REVISIONS TO MASTER.

346/396 SERIES CARD EDGE CONNECTOR PART NUMBER: 346-015-521-107

**EDAC INC** TORONTO, ONTARIO CANADA

THESE DRAWINGS AND SPECIFICATIONS ARE THE PROPERTY OF EDAC INC.,AND SHALL NOT BE REPRODUCED, OR COPIED OR USED AS THE BASIS FOR THE MANUFACTURE OR SALE OF APPARATUS WITHOUT WRITTEN PERMISSION.

346/396 SERIES CARD EDGE CONNECTOR CONTACT CODE 555,556,558,559,560 DIMENSIONS

YOUR CONNECTION TO QUALITY & SERVICE

**EDAC INC** TORONTO, ONTARIO CANADA

THESE DRAWINGS AND SPECIFICATIONS ARE THE PROPERTY OF EDAC INC.,AND SHALL NOT BE REPRODUCED, OR COPIED OR USED AS THE BASIS FOR THE MANUFACTURE OR SALE OF APPARATUS WITHOUT WRITTEN PERMISSION.