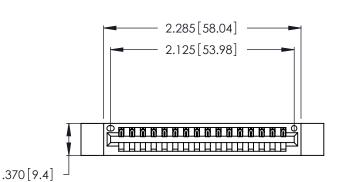

<u>Contact Dimensions:</u>
521-P.C. Tail .025 Sq. (0.64 Sq.) - Tail LG. =.150 (3.81)
.125 (3.18) Contact Spacing x .250 (6.35) Row Spacing

- INSULATOR MATERIAL: THERMOPLASTIC POLYESTER, UL 94V-0 CONTACT MATERIAL; COPPER, NICKEL, TIN ALLOY CA-725
- CONTACT PLATING: GOLD ON THE MATING AREA, TIN-LEAD ON THE CONTACT TAILS, NICKEL UNDERPLATE

THIS IS A C.A.D. GENERATED DRAWING DO NOT MAKE MANUAL REVISIONS TO MASTER.

| 346/396 SERIES CARD EDGE CONNECTOR |
|------------------------------------|
| PART NUMBER: 346-016-521-612       |

**EDAC INC** TORONTO, ONTARIO CANADA