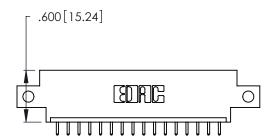

THIS IS A C.A.D. GENERATED DRAWING DO NOT MAKE MANUAL REVISIONS TO MASTER.

| 346/396 SERIES CARD EDGE CONNECTOR |
|------------------------------------|
| PART NUMBER: 346-016-521-612       |

**EDAC INC** TORONTO, ONTARIO CANADA

THESE DRAWINGS AND SPECIFICATIONS ARE THE PROPERTY OF EDAC INC.,AND SHALL NOT BE REPRODUCED, OR COPIED OR USED AS THE BASIS FOR THE MANUFACTURE OR SALE OF APPARATUS WITHOUT WRITTEN PERMISSION.

| ACAD REFERENCE NO. |             | 346-ENG-MASTER |           |
|--------------------|-------------|----------------|-----------|
| DRAWN:             | J.LEE       | DATE: AF       | PR. 22/09 |
| CHECKED:           |             | DATE:          |           |
| SCALE:             | N.T.S       | SHEET          | OF 2      |
| DRAWING NUMBER     |             | ISSUE          |           |
| 346                | -ENG-MASTER |                | 1         |