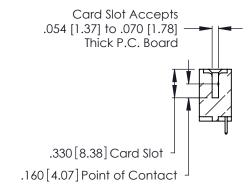

**Contact Code 560** 

INSULATOR MATERIAL: THERMOPLASTIC POLYESTER, UL 94V-0 CONTACT MATERIAL; COPPER, NICKEL, TIN ALLOY CA-725 CONTACT PLATING: GOLD ON THE MATING AREA, TIN-LEAD

ON THE CONTACT TAILS, NICKEL UNDERPLATE

346/396 SERIES CARD EDGE CONNECTOR CONTACT CODE 555,556,558,559,560 DIMENSIONS

YOUR CONNECTION TO QUALITY & SERVICE

**EDAC INC** TORONTO, ONTARIO CANADA

THESE DRAWINGS AND SPECIFICATIONS ARE THE PROPERTY OF EDAC INC.,AND SHALL NOT BE REPRODUCED, OR COPIED OR USED AS THE BASIS FOR THE MANUFACTURE OR SALE OF APPARATUS WITHOUT WRITTEN PERMISSION.