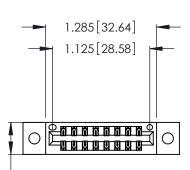

<u>Contact Dimensions:</u>
526-P.C. Tail .018 Sq. (0.46 Sq.) - Tail LG. =.350 (8.89)
.125 (3.18) Contact Spacing x .250 (6.35) Row Spacing

.370 [9.4]

- INSULATOR MATERIAL: THERMOPLASTIC POLYESTER, UL 94V-0 CONTACT MATERIAL; COPPER, NICKEL, TIN ALLOY CA-725
- CONTACT PLATING: GOLD ON THE MATING AREA, TIN-LEAD ON THE CONTACT TAILS, NICKEL UNDERPLATE

THIS IS A C.A.D. GENERATED DRAWING DO NOT MAKE MANUAL REVISIONS TO MASTER.

ISSUE NUMBER ORIGINAL 1

346/396 SERIES CARD EDGE CONNECTOR PART NUMBER: 346-016-526-202

**EDAC INC** TORONTO, ONTARIO CANADA

THESE DRAWINGS AND SPECIFICATIONS ARE THE PROPERTY OF EDAC INC.,AND SHALL NOT BE REPRODUCED, OR COPIED OR USED AS THE BASIS FOR THE MANUFACTURE OR SALE OF APPARATUS WITHOUT WRITTEN PERMISSION.