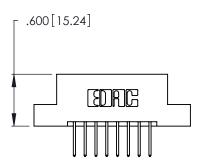

THIS IS A C.A.D. GENERATED DRAWING DO NOT MAKE MANUAL REVISIONS TO MASTER.

ISSUE NUMBER ORIGINAL 1

346/396 SERIES CARD EDGE CONNECTOR PART NUMBER: 346-016-526-202

**EDAC INC** TORONTO, ONTARIO CANADA

THESE DRAWINGS AND SPECIFICATIONS ARE THE PROPERTY OF EDAC INC.,AND SHALL NOT BE REPRODUCED, OR COPIED OR USED AS THE BASIS FOR THE MANUFACTURE OR SALE OF APPARATUS WITHOUT WRITTEN PERMISSION.

346/396 SERIES CARD EDGE CONNECTOR CONTACT CODE 555,556,558,559,560 DIMENSIONS

YOUR CONNECTION TO QUALITY & SERVICE

**EDAC INC** TORONTO, ONTARIO CANADA

THESE DRAWINGS AND SPECIFICATIONS ARE THE PROPERTY OF EDAC INC.,AND SHALL NOT BE REPRODUCED, OR COPIED OR USED AS THE BASIS FOR THE MANUFACTURE OR SALE OF APPARATUS WITHOUT WRITTEN PERMISSION.