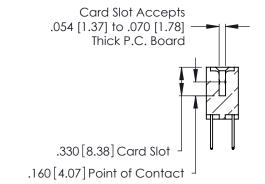

THIS IS A C.A.D. GENERATED DRAWING DO NOT MAKE MANUAL REVISIONS TO MASTER.

ISSUE NUMBER

ORIGINAL

1

**Contact Code 555** 

Contact Code 556

**Contact Code 558** 

**Contact Code 559** 

Contact Code 560

INSULATOR MATERIAL: THERMOPLASTIC POLYESTER, UL 94V-0 CONTACT MATERIAL; COPPER, NICKEL, TIN ALLOY CA-725 CONTACT PLATING: GOLD ON THE MATING AREA, TIN-LEAD

ON THE CONTACT TAILS, NICKEL UNDERPLATE