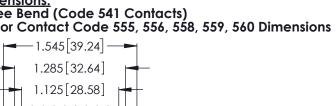

Contact Dimensions:
559-90 Degree Bend (Code 541 Contacts)
See Sheet 2 for Contact Code 555, 556, 558, 559, 560 Dimensions

.370 [9.4]

346/396 SERIES CARD EDGE CONNECTOR PART NUMBER: 346-016-559-878

YOUR CONNECTION TO QUALITY & SERVICE

INSULATOR MATERIAL: THERMOPLASTIC POLYESTER, UL 94V-0 CONTACT MATERIAL; COPPER, NICKEL, TIN ALLOY CA-725 CONTACT PLATING: GOLD ON THE MATING AREA, TIN-LEAD

ON THE CONTACT TAILS, NICKEL UNDERPLATE

346/396 SERIES CARD EDGE CONNECTOR CONTACT CODE 555,556,558,559,560 DIMENSIONS