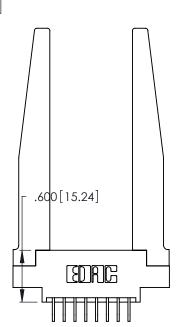

DO NOT MAKE MANUAL REVISIONS TO MASTER.

THIS IS A C.A.D. GENERATED DRAWING

Card Slot Accepts .054 [1.37] to .070 [1.78] Thick P.C. Board .330 [8.38] Card Slot .160 [4.07] Point of Contact

ISSUE NUMBER

ORIGINAL

1

INSULATOR MATERIAL: THERMOPLASTIC POLYESTER, UL 94V-0 CONTACT MATERIAL; COPPER, NICKEL, TIN\_ALLOY CA-725

CONTACT PLATING: GOLD ON THE MATING AREA, TIN-LEAD ON THE CONTACT TAILS, NICKEL UNDERPLATE

THIS IS A C.A.D. GENERATED DRAWING DO NOT MAKE MANUAL REVISIONS TO MASTER.