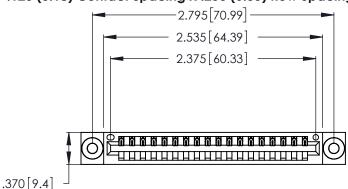

<u>Contact Dimensions:</u>
520-P.C. Tail .030x.018 (0.76x0.46) - Tail LG. = .175 (4.45) .125 (3.18) Contact Spacing x .250 (6.35) Row Spacing

- INSULATOR MATERIAL: THERMOPLASTIC POLYESTER, UL 94V-0 CONTACT MATERIAL; COPPER, NICKEL, TIN ALLOY CA-725
- CONTACT PLATING: GOLD ON THE MATING AREA, TIN-LEAD ON THE CONTACT TAILS, NICKEL UNDERPLATE

THIS IS A C.A.D. GENERATED DRAWING DO NOT MAKE MANUAL REVISIONS TO MASTER.

1

346/396 SERIES CARD EDGE CONNECTOR PART NUMBER: 346-018-520-103

**EDAC INC** TORONTO, ONTARIO CANADA

THESE DRAWINGS AND SPECIFICATIONS ARE THE PROPERTY OF EDAC INC.,AND SHALL NOT BE REPRODUCED, OR COPIED OR USED AS THE BASIS FOR THE MANUFACTURE OR SALE OF APPARATUS WITHOUT WRITTEN PERMISSION.

| ACAD REFERENCE NO. |       | 346-ENG-MASTER   |
|--------------------|-------|------------------|
| DRAWN:             | J.LEE | DATE: APR. 22/09 |
| CHECKED:           |       | DATE:            |
| SCALE:             | N.T.S | SHEET 1 OF 2     |
| DRAWING N          | ISSUE |                  |
| 346                | 1     |                  |