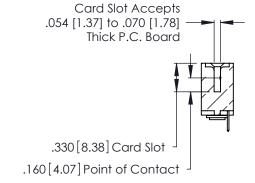

THIS IS A C.A.D. GENERATED DRAWING DO NOT MAKE MANUAL REVISIONS TO MASTER.

ISSUE NUMBER

ORIGINAL

1

**Contact Code 555** 

Contact Code 556

**Contact Code 558** 

**Contact Code 559** 

Contact Code 560

INSULATOR MATERIAL: THERMOPLASTIC POLYESTER, UL 94V-0 CONTACT MATERIAL; COPPER, NICKEL, TIN ALLOY CA-725 CONTACT PLATING: GOLD ON THE MATING AREA, TIN-LEAD

ON THE CONTACT TAILS, NICKEL UNDERPLATE

346/396 SERIES CARD EDGE CONNECTOR CONTACT CODE 555,556,558,559,560 DIMENSIONS

YOUR CONNECTION TO QUALITY & SERVICE

**EDAC INC** TORONTO, ONTARIO CANADA

THESE DRAWINGS AND SPECIFICATIONS ARE THE PROPERTY OF EDAC INC.,AND SHALL NOT BE REPRODUCED, OR COPIED OR USED AS THE BASIS FOR THE MANUFACTURE OR SALE OF APPARATUS WITHOUT WRITTEN PERMISSION.

|          | ACAD REFERENCE NO. | 346-ENG-MASTER   |
|----------|--------------------|------------------|
| <b>.</b> | DRAWN: J.LEE       | DATE: APR. 22/09 |
|          | CHECKED:           | DATE:            |
|          | SCALE: 1:1         | SHEET 2 OF 2     |
|          | DRAWING NUMBER     | ISSUE            |
|          | 346-ENG-MASTER     | 1                |