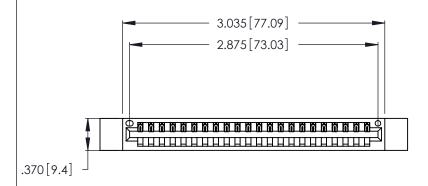

<u>Contact Dimensions:</u>
522-P.C. Tail .025 Sq. (0.64 Sq.) - Tail LG. =.440 (11.18)
.125 (3.18) Contact Spacing x .250 (6.35) Row Spacing

THIS IS A C.A.D. GENERATED DRAWING DO NOT MAKE MANUAL REVISIONS TO MASTER.

1

- INSULATOR MATERIAL: THERMOPLASTIC POLYESTER, UL 94V-0 CONTACT MATERIAL; COPPER, NICKEL, TIN ALLOY CA-725
- CONTACT PLATING: GOLD ON THE MATING AREA, TIN-LEAD ON THE CONTACT TAILS, NICKEL UNDERPLATE

346/396 SERIES CARD EDGE CONNECTOR PART NUMBER: 346-022-522-612

YOUR CONNECTION TO QUALITY & SERVICE

**EDAC INC** TORONTO, ONTARIO CANADA

THESE DRAWINGS AND SPECIFICATIONS ARE THE PROPERTY OF EDAC INC.,AND SHALL NOT BE REPRODUCED, OR COPIED OR USED AS THE BASIS FOR THE MANUFACTURE OR SALE OF APPARATUS WITHOUT WRITTEN PERMISSION.