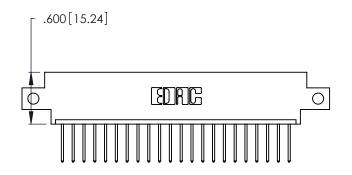

<u>Contact Dimensions:</u>
522-P.C. Tail .025 Sq. (0.64 Sq.) - Tail LG. =.440 (11.18)
.125 (3.18) Contact Spacing x .250 (6.35) Row Spacing

THIS IS A C.A.D. GENERATED DRAWING DO NOT MAKE MANUAL REVISIONS TO MASTER.

1

- INSULATOR MATERIAL: THERMOPLASTIC POLYESTER, UL 94V-0 CONTACT MATERIAL; COPPER, NICKEL, TIN ALLOY CA-725
- CONTACT PLATING: GOLD ON THE MATING AREA, TIN-LEAD ON THE CONTACT TAILS, NICKEL UNDERPLATE

346/396 SERIES CARD EDGE CONNECTOR PART NUMBER: 346-022-522-612

YOUR CONNECTION TO QUALITY & SERVICE

**EDAC INC** TORONTO, ONTARIO CANADA

THESE DRAWINGS AND SPECIFICATIONS ARE THE PROPERTY OF EDAC INC.,AND SHALL NOT BE REPRODUCED, OR COPIED OR USED AS THE BASIS FOR THE MANUFACTURE OR SALE OF APPARATUS WITHOUT WRITTEN PERMISSION.