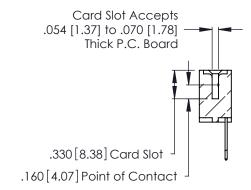

Contact Code 560

INSULATOR MATERIAL: THERMOPLASTIC POLYESTER, UL 94V-0 CONTACT MATERIAL; COPPER, NICKEL, TIN ALLOY CA-725 CONTACT PLATING: GOLD ON THE MATING AREA, TIN-LEAD

ON THE CONTACT TAILS, NICKEL UNDERPLATE

346/396 SERIES CARD EDGE CONNECTOR CONTACT CODE 555,556,558,559,560 DIMENSIONS

YOUR CONNECTION TO QUALITY & SERVICE

**EDAC INC** TORONTO, ONTARIO CANADA

THESE DRAWINGS AND SPECIFICATIONS ARE THE PROPERTY OF EDAC INC.,AND SHALL NOT BE REPRODUCED, OR COPIED OR USED AS THE BASIS FOR THE MANUFACTURE OR SALE OF APPARATUS WITHOUT WRITTEN PERMISSION.