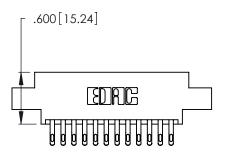

THIS IS A C.A.D. GENERATED DRAWING DO NOT MAKE MANUAL REVISIONS TO MASTER.

ISSUE NUMBER ORIGINAL 1

346/396 SERIES CARD EDGE CONNECTOR PART NUMBER: 346-024-555-808

**EDAC INC** TORONTO, ONTARIO CANADA

THESE DRAWINGS AND SPECIFICATIONS ARE THE PROPERTY OF EDAC INC.,AND SHALL NOT BE REPRODUCED, OR COPIED OR USED AS THE BASIS FOR THE MANUFACTURE OR SALE OF APPARATUS WITHOUT WRITTEN PERMISSION.