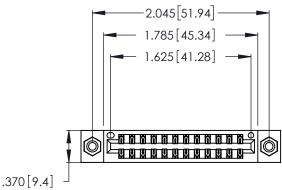

<u>Contact Dimensions:</u>
555-Extender Board Bend (Code 500 Contacts)
See Sheet 2 for Contact Code 555, 556, 558, 559, 560 Dimensions

- INSULATOR MATERIAL: THERMOPLASTIC POLYESTER, UL 94V-0 CONTACT MATERIAL; COPPER, NICKEL, TIN\_ALLOY CA-725
- CONTACT PLATING: GOLD ON THE MATING AREA, TIN-LEAD ON THE CONTACT TAILS, NICKEL UNDERPLATE

THIS IS A C.A.D. GENERATED DRAWING DO NOT MAKE MANUAL REVISIONS TO MASTER.

ISSUE NUMBER ORIGINAL 1

346/396 SERIES CARD EDGE CONNECTOR PART NUMBER: 346-024-555-808

**EDAC INC** TORONTO, ONTARIO CANADA

THESE DRAWINGS AND SPECIFICATIONS ARE THE PROPERTY OF EDAC INC.,AND SHALL NOT BE REPRODUCED, OR COPIED OR USED AS THE BASIS FOR THE MANUFACTURE OR SALE OF APPARATUS WITHOUT WRITTEN PERMISSION.