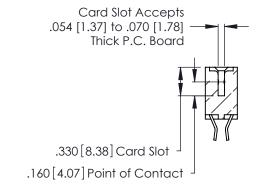

THIS IS A C.A.D. GENERATED DRAWING DO NOT MAKE MANUAL REVISIONS TO MASTER.

ISSUE NUMBER

ORIGINAL

1

**Contact Code 555** 

Contact Code 556

**Contact Code 558** 

**Contact Code 559** 

Contact Code 560

INSULATOR MATERIAL: THERMOPLASTIC POLYESTER, UL 94V-0 CONTACT MATERIAL; COPPER, NICKEL, TIN ALLOY CA-725 CONTACT PLATING: GOLD ON THE MATING AREA, TIN-LEAD

ON THE CONTACT TAILS, NICKEL UNDERPLATE

346/396 SERIES CARD EDGE CONNECTOR CONTACT CODE 555,556,558,559,560 DIMENSIONS

YOUR CONNECTION TO QUALITY & SERVICE

**EDAC INC** TORONTO, ONTARIO CANADA

THESE DRAWINGS AND SPECIFICATIONS ARE THE PROPERTY OF EDAC INC.,AND SHALL NOT BE REPRODUCED, OR COPIED OR USED AS THE BASIS FOR THE MANUFACTURE OR SALE OF APPARATUS WITHOUT WRITTEN PERMISSION.