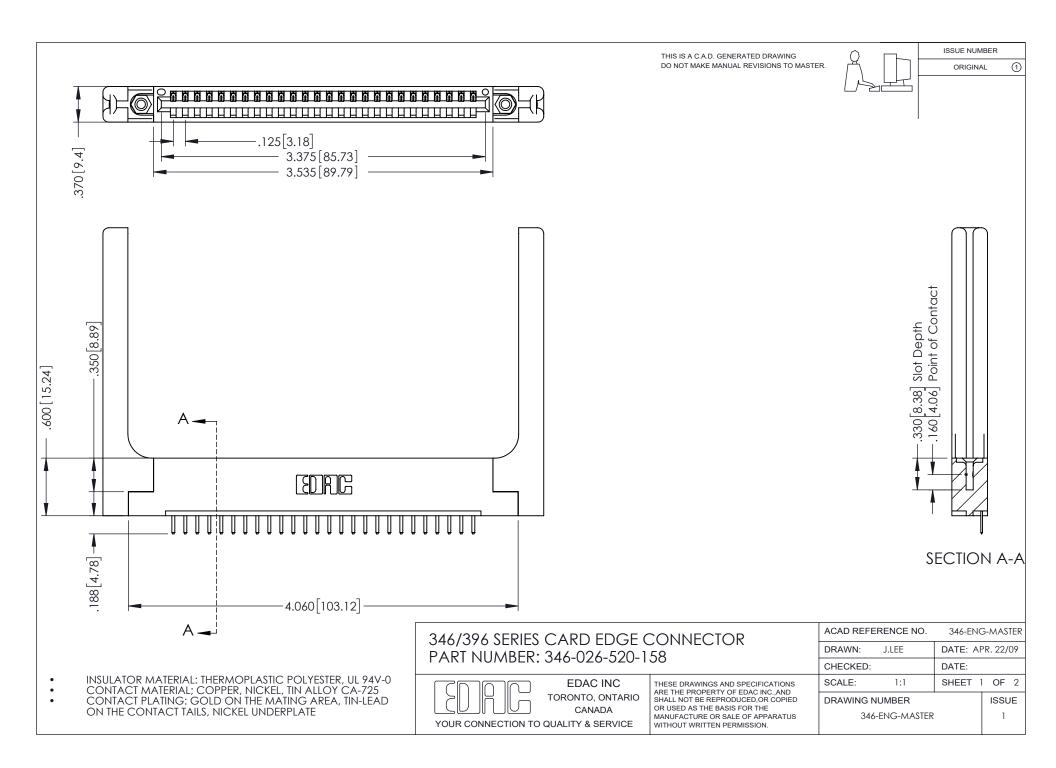

THIS IS A C.A.D. GENERATED DRAWING DO NOT MAKE MANUAL REVISIONS TO MASTER.

ORIGINAL 1

ISSUE NUMBER

**Contact Code 555** 

**Contact Code 556** 

INSULATOR MATERIAL: THERMOPLASTIC POLYESTER, UL 94V-0 CONTACT MATERIAL; COPPER, NICKEL, TIN ALLOY CA-725 CONTACT PLATING: GOLD ON THE MATING AREA, TIN-LEAD

ON THE CONTACT TAILS, NICKEL UNDERPLATE

## 346/396 SERIES CARD EDGE CONNECTOR CONTACT CODE 555,556,558,559,560 DIMENSIONS

YOUR CONNECTION TO QUALITY & SERVICE

**EDAC INC** TORONTO, ONTARIO CANADA

THESE DRAWINGS AND SPECIFICATIONS ARE THE PROPERTY OF EDAC INC.,AND SHALL NOT BE REPRODUCED, OR COPIED OR USED AS THE BASIS FOR THE MANUFACTURE OR SALE OF APPARATUS WITHOUT WRITTEN PERMISSION.