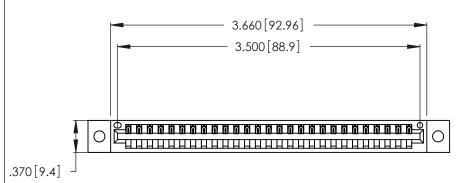

| 346/396 SERIES CARD EDGE CONNECTOR |
|------------------------------------|
| PART NUMBER: 346-027-526-602       |

YOUR CONNECTION TO QUALITY & SERVICE

**EDAC INC** TORONTO, ONTARIO CANADA

THESE DRAWINGS AND SPECIFICATIONS ARE THE PROPERTY OF EDAC INC.,AND SHALL NOT BE REPRODUCED, OR COPIED OR USED AS THE BASIS FOR THE MANUFACTURE OR SALE OF APPARATUS WITHOUT WRITTEN PERMISSION.

<u>Contact Dimensions:</u>
526-P.C. Tail .018 Sq. (0.46 Sq.) - Tail LG. =.350 (8.89)
.125 (3.18) Contact Spacing x .250 (6.35) Row Spacing

THIS IS A C.A.D. GENERATED DRAWING DO NOT MAKE MANUAL REVISIONS TO MASTER.