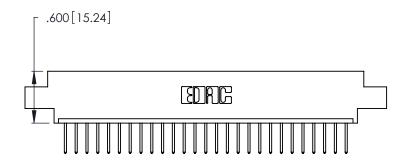

Card Slot Accepts .054 [1.37] to .070 [1.78] Thick P.C. Board .330 [8.38] Card Slot .160 [4.07] Point of Contact

- INSULATOR MATERIAL: THERMOPLASTIC POLYESTER, UL 94V-0 CONTACT MATERIAL; COPPER, NICKEL, TIN ALLOY CA-725
- CONTACT PLATING: GOLD ON THE MATING AREA, TIN-LEAD ON THE CONTACT TAILS, NICKEL UNDERPLATE