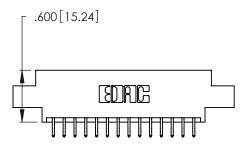

THIS IS A C.A.D. GENERATED DRAWING DO NOT MAKE MANUAL REVISIONS TO MASTER.

1

| 346/396 SERIES CARD EDGE CONNECTOR |
|------------------------------------|
| PART NUMBER: 346-028-556-804       |

**EDAC INC** TORONTO, ONTARIO CANADA

THESE DRAWINGS AND SPECIFICATIONS ARE THE PROPERTY OF EDAC INC.,AND SHALL NOT BE REPRODUCED, OR COPIED OR USED AS THE BASIS FOR THE MANUFACTURE OR SALE OF APPARATUS WITHOUT WRITTEN PERMISSION.

| ACAD REFERENCE NO. |       | 346-ENG-MASTER   |
|--------------------|-------|------------------|
| DRAWN:             | J.LEE | DATE: APR. 22/09 |
| CHECKED:           |       | DATE:            |
| SCALE:             | N.T.S | SHEET 1 OF 2     |
| DRAWING N          | ISSUE |                  |
| 346                | 1     |                  |