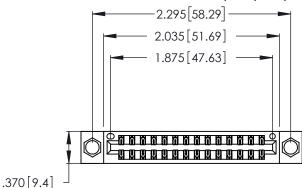

Contact Dimensions:
556-Extender Board Bend (Code 520 Contacts)
See Sheet 2 for Contact Code 555, 556, 558, 559, 560 Dimensions

- INSULATOR MATERIAL: THERMOPLASTIC POLYESTER, UL 94V-0 CONTACT MATERIAL; COPPER, NICKEL, TIN ALLOY CA-725
- CONTACT PLATING: GOLD ON THE MATING AREA, TIN-LEAD ON THE CONTACT TAILS, NICKEL UNDERPLATE

THIS IS A C.A.D. GENERATED DRAWING DO NOT MAKE MANUAL REVISIONS TO MASTER.

1

| 346/396 SERIES CARD EDGE CONNECTOR |
|------------------------------------|
| PART NUMBER: 346-028-556-804       |

**EDAC INC** TORONTO, ONTARIO CANADA