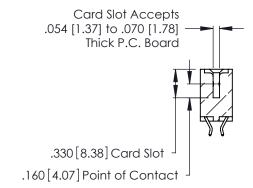

**Contact Code 560** 

INSULATOR MATERIAL: THERMOPLASTIC POLYESTER, UL 94V-0 CONTACT MATERIAL; COPPER, NICKEL, TIN ALLOY CA-725 CONTACT PLATING: GOLD ON THE MATING AREA, TIN-LEAD

ON THE CONTACT TAILS, NICKEL UNDERPLATE

346/396 SERIES CARD EDGE CONNECTOR CONTACT CODE 555,556,558,559,560 DIMENSIONS

YOUR CONNECTION TO QUALITY & SERVICE

**EDAC INC** TORONTO, ONTARIO CANADA

THESE DRAWINGS AND SPECIFICATIONS ARE THE PROPERTY OF EDAC INC.,AND SHALL NOT BE REPRODUCED, OR COPIED OR USED AS THE BASIS FOR THE MANUFACTURE OR SALE OF APPARATUS WITHOUT WRITTEN PERMISSION.