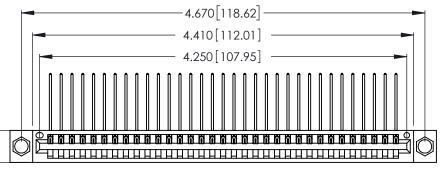

Contact Dimensions:
559-90 Degree Bend (Code 541 Contacts)
See Sheet 2 for Contact Code 555, 556, 558, 559, 560 Dimensions

.370 [9.4]

THIS IS A C.A.D. GENERATED DRAWING DO NOT MAKE MANUAL REVISIONS TO MASTER.

Card Slot Accepts .054 [1.37] to .070 [1.78] Thick P.C. Board .330 [8.38] Card Slot .160 [4.07] Point of Contact

INSULATOR MATERIAL: THERMOPLASTIC POLYESTER, UL 94V-0 CONTACT MATERIAL; COPPER, NICKEL, TIN ALLOY CA-725

CONTACT PLATING: GOLD ON THE MATING AREA, TIN-LEAD ON THE CONTACT TAILS, NICKEL UNDERPLATE

| 346/396 SERIES CARD EDGE CONNECTOR |
|------------------------------------|
| PART NUMBER: 346-033-559-104       |