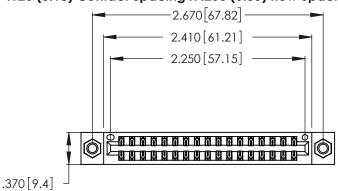

THIS IS A C.A.D. GENERATED DRAWING DO NOT MAKE MANUAL REVISIONS TO MASTER.

346/396 SERIES CARD EDGE CONNECTOR PART NUMBER: 346-034-541-207

**EDAC INC** TORONTO, ONTARIO CANADA

THESE DRAWINGS AND SPECIFICATIONS ARE THE PROPERTY OF EDAC INC.,AND SHALL NOT BE REPRODUCED, OR COPIED OR USED AS THE BASIS FOR THE MANUFACTURE OR SALE OF APPARATUS WITHOUT WRITTEN PERMISSION.

Contact Dimensions: 541-Wire Wrap .025 Sq. (0.64 Sq.) - Tail LG. =.750 (19.05) .125 (3.18) Contact Spacing x .250 (6.35) Row Spacing

- INSULATOR MATERIAL: THERMOPLASTIC POLYESTER, UL 94V-0 CONTACT MATERIAL; COPPER, NICKEL, TIN ALLOY CA-725
- CONTACT PLATING: GOLD ON THE MATING AREA, TIN-LEAD ON THE CONTACT TAILS, NICKEL UNDERPLATE