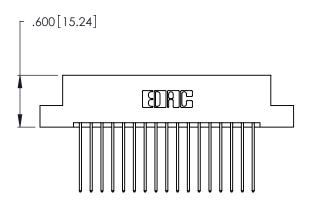

THIS IS A C.A.D. GENERATED DRAWING DO NOT MAKE MANUAL REVISIONS TO MASTER.

346/396 SERIES CARD EDGE CONNECTOR PART NUMBER: 346-034-541-207

**EDAC INC** TORONTO, ONTARIO CANADA

THESE DRAWINGS AND SPECIFICATIONS ARE THE PROPERTY OF EDAC INC.,AND SHALL NOT BE REPRODUCED, OR COPIED OR USED AS THE BASIS FOR THE MANUFACTURE OR SALE OF APPARATUS WITHOUT WRITTEN PERMISSION.