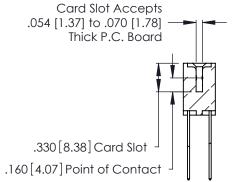

346-ENG-MASTER

THIS IS A C.A.D. GENERATED DRAWING DO NOT MAKE MANUAL REVISIONS TO MASTER.

ISSUE NUMBER

ORIGINAL

1

**Contact Code 555** 

Contact Code 556

**Contact Code 558** 

**Contact Code 559** 

Contact Code 560

INSULATOR MATERIAL: THERMOPLASTIC POLYESTER, UL 94V-0 CONTACT MATERIAL; COPPER, NICKEL, TIN ALLOY CA-725 CONTACT PLATING: GOLD ON THE MATING AREA, TIN-LEAD

ON THE CONTACT TAILS, NICKEL UNDERPLATE