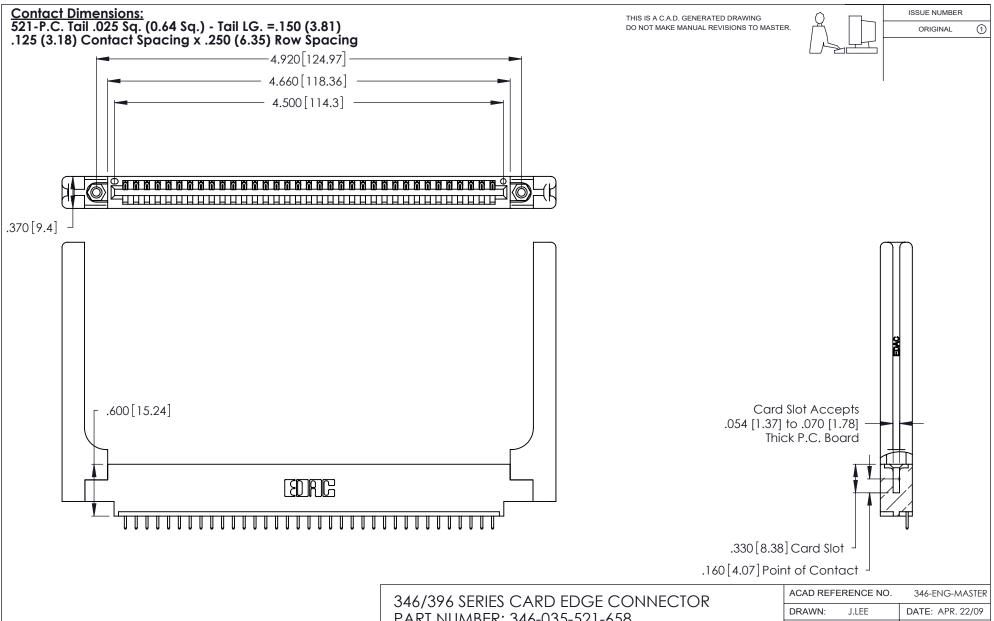

INSULATOR MATERIAL: THERMOPLASTIC POLYESTER, UL 94V-0 CONTACT MATERIAL; COPPER, NICKEL, TIN\_ALLOY CA-725

CONTACT PLATING: GOLD ON THE MATING AREA, TIN-LEAD ON THE CONTACT TAILS, NICKEL UNDERPLATE

PART NUMBER: 346-035-521-658

THIS IS A C.A.D. GENERATED DRAWING DO NOT MAKE MANUAL REVISIONS TO MASTER.

ISSUE NUMBER

ORIGINAL

1

**Contact Code 555** 

Contact Code 556

**Contact Code 558** 

**Contact Code 559** 