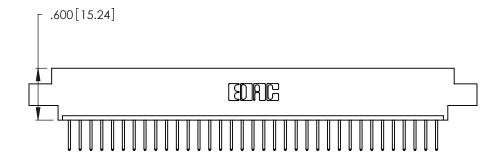

<u>Contact Dimensions:</u>
526-P.C. Tail .018 Sq. (0.46 Sq.) - Tail LG. =.350 (8.89)
.125 (3.18) Contact Spacing x .250 (6.35) Row Spacing

.370 [9.4]

THIS IS A C.A.D. GENERATED DRAWING DO NOT MAKE MANUAL REVISIONS TO MASTER.

Card Slot Accepts .054 [1.37] to .070 [1.78] Thick P.C. Board .330 [8.38] Card Slot .160 [4.07] Point of Contact

INSULATOR MATERIAL: THERMOPLASTIC POLYESTER, UL 94V-0 CONTACT MATERIAL; COPPER, NICKEL, TIN ALLOY CA-725

CONTACT PLATING: GOLD ON THE MATING AREA, TIN-LEAD ON THE CONTACT TAILS, NICKEL UNDERPLATE

346/396 SERIES CARD EDGE CONNECTOR PART NUMBER: 346-035-526-608

YOUR CONNECTION TO QUALITY & SERVICE

**EDAC INC** TORONTO, ONTARIO CANADA