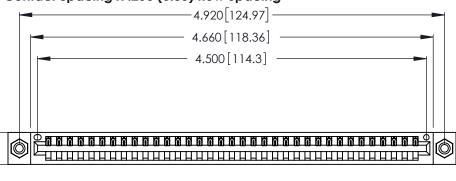

<u>Contact Dimensions:</u>
526-P.C. Tail .018 Sq. (0.46 Sq.) - Tail LG. =.350 (8.89)
.125 (3.18) Contact Spacing x .250 (6.35) Row Spacing

.370 [9.4]

THIS IS A C.A.D. GENERATED DRAWING DO NOT MAKE MANUAL REVISIONS TO MASTER.

Card Slot Accepts .054 [1.37] to .070 [1.78] Thick P.C. Board .330 [8.38] Card Slot .160 [4.07] Point of Contact

INSULATOR MATERIAL: THERMOPLASTIC POLYESTER, UL 94V-0 CONTACT MATERIAL; COPPER, NICKEL, TIN ALLOY CA-725

CONTACT PLATING: GOLD ON THE MATING AREA, TIN-LEAD ON THE CONTACT TAILS, NICKEL UNDERPLATE

346/396 SERIES CARD EDGE CONNECTOR PART NUMBER: 346-035-526-608

YOUR CONNECTION TO QUALITY & SERVICE

**EDAC INC** TORONTO, ONTARIO CANADA