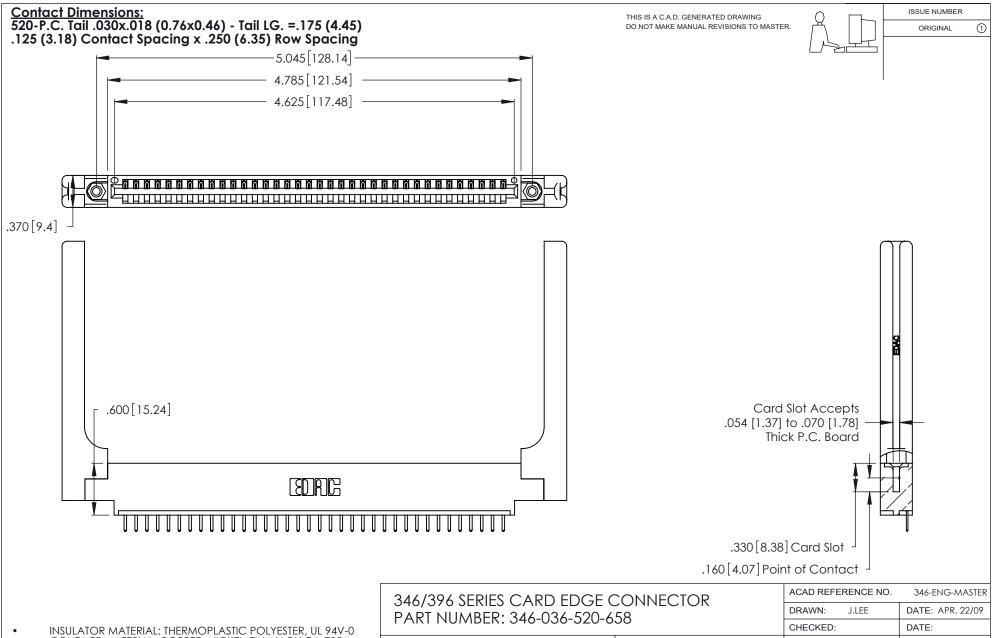

| ACAD REFERENCE NO. |               | 346-ENG-MASTER   |       |
|--------------------|---------------|------------------|-------|
| DRAWN:             | J.LEE         | DATE: APR. 22/09 |       |
| CHECKED:           |               | DATE:            |       |
| SCALE:             | N.T.S         | SHEET            | OF 2  |
| DRAWING N          | RAWING NUMBER |                  | ISSUE |
| 346-ENG-MASTER     |               |                  | 1     |
|                    |               |                  |       |