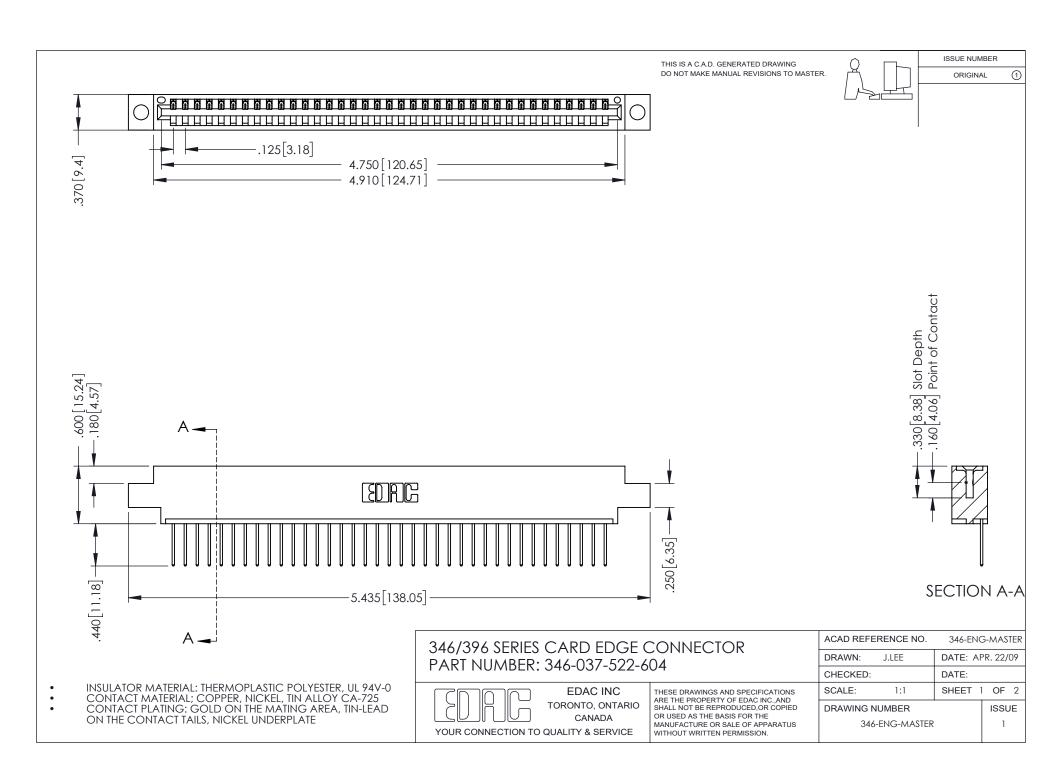

## **Contact Code 556**

INSULATOR MATERIAL: THERMOPLASTIC POLYESTER, UL 94V-0 CONTACT MATERIAL; COPPER, NICKEL, TIN ALLOY CA-725 CONTACT PLATING: GOLD ON THE MATING AREA, TIN-LEAD

ON THE CONTACT TAILS, NICKEL UNDERPLATE