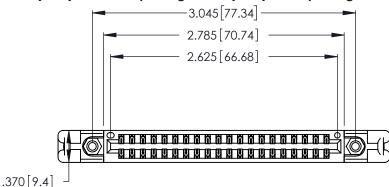

<u>Contact Dimensions:</u>
522-P.C. Tail .025 Sq. (0.64 Sq.) - Tail LG. = .440 (11.18)
.125 (3.18) Contact Spacing x .250 (6.35) Row Spacing

THIS IS A C.A.D. GENERATED DRAWING DO NOT MAKE MANUAL REVISIONS TO MASTER.

ISSUE NUMBER ORIGINAL

1

Card Slot Accepts .054 [1.37] to .070 [1.78] Thick P.C. Board .330 [8.38] Card Slot

.160 [4.07] Point of Contact

346/396 SERIES CARD EDGE CONNECTOR PART NUMBER: 346-040-522-258

INSULATOR MATERIAL: THERMOPLASTIC POLYESTER, UL 94V-0 CONTACT MATERIAL; COPPER, NICKEL, TIN ALLOY CA-725 CONTACT PLATING: GOLD ON THE MATING AREA, TIN-LEAD ON THE CONTACT TAILS, NICKEL UNDERPLATE