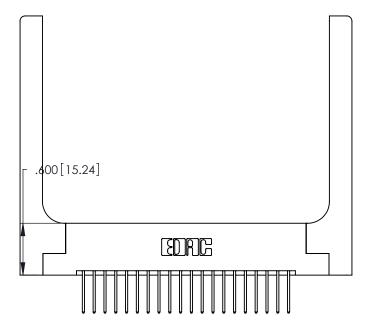

ISSUE NUMBER ORIGINAL

1

Card Slot Accepts .054 [1.37] to .070 [1.78] Thick P.C. Board .330 [8.38] Card Slot

.160 [4.07] Point of Contact

346/396 SERIES CARD EDGE CONNECTOR PART NUMBER: 346-040-522-258

INSULATOR MATERIAL: THERMOPLASTIC POLYESTER, UL 94V-0 CONTACT MATERIAL; COPPER, NICKEL, TIN ALLOY CA-725 CONTACT PLATING: GOLD ON THE MATING AREA, TIN-LEAD ON THE CONTACT TAILS, NICKEL UNDERPLATE