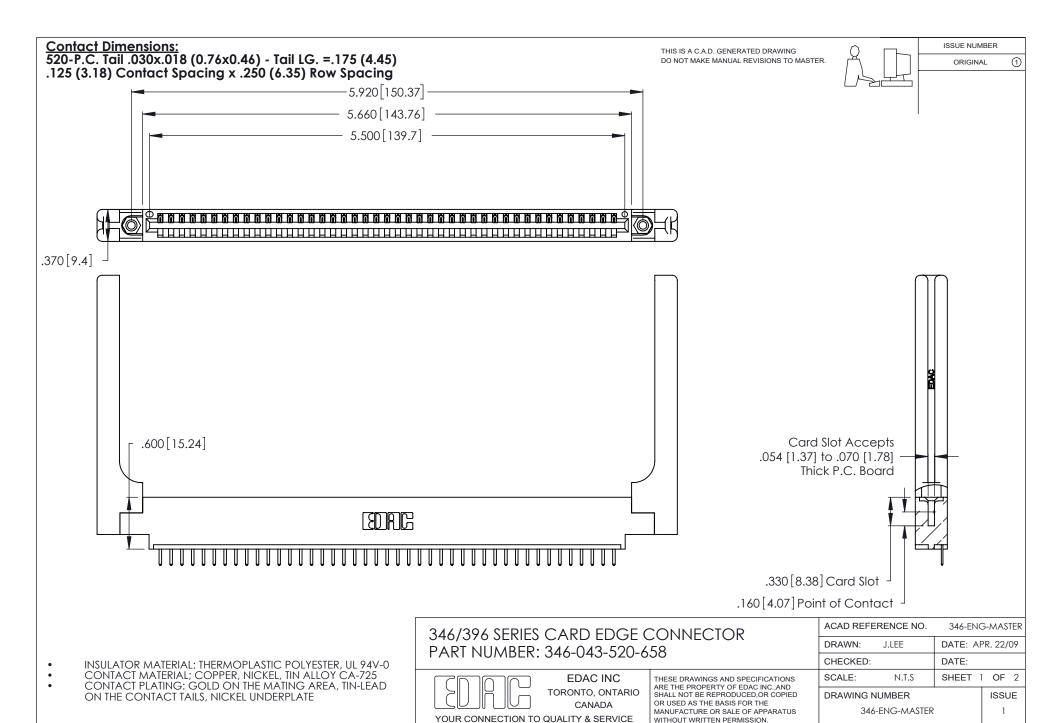

THIS IS A C.A.D. GENERATED DRAWING DO NOT MAKE MANUAL REVISIONS TO MASTER.

ISSUE NUMBER

ORIGINAL

1

**Contact Code 555** 

Contact Code 556

**Contact Code 558** 

**Contact Code 559** 

Contact Code 560

INSULATOR MATERIAL: THERMOPLASTIC POLYESTER, UL 94V-0 CONTACT MATERIAL; COPPER, NICKEL, TIN ALLOY CA-725 CONTACT PLATING: GOLD ON THE MATING AREA, TIN-LEAD

ON THE CONTACT TAILS, NICKEL UNDERPLATE

346/396 SERIES CARD EDGE CONNECTOR CONTACT CODE 555,556,558,559,560 DIMENSIONS

YOUR CONNECTION TO QUALITY & SERVICE

**EDAC INC** TORONTO, ONTARIO CANADA

THESE DRAWINGS AND SPECIFICATIONS ARE THE PROPERTY OF EDAC INC.,AND SHALL NOT BE REPRODUCED, OR COPIED OR USED AS THE BASIS FOR THE MANUFACTURE OR SALE OF APPARATUS WITHOUT WRITTEN PERMISSION.