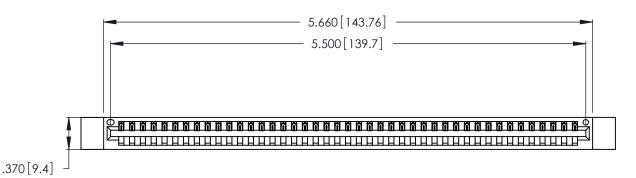

346/396 SERIES CARD EDGE CONNECTOR PART NUMBER: 346-043-540-612

YOUR CONNECTION TO QUALITY & SERVICE

**EDAC INC** TORONTO, ONTARIO CANADA

THESE DRAWINGS AND SPECIFICATIONS ARE THE PROPERTY OF EDAC INC.,AND SHALL NOT BE REPRODUCED, OR COPIED OR USED AS THE BASIS FOR THE MANUFACTURE OR SALE OF APPARATUS WITHOUT WRITTEN PERMISSION.

<u>Contact Dimensions:</u>
540-Wire Wrap .025 Sq. (0.64 Sq.) - Tail LG. =.560 (14.22)
.125 (3.18) Contact Spacing x .250 (6.35) Row Spacing

THIS IS A C.A.D. GENERATED DRAWING DO NOT MAKE MANUAL REVISIONS TO MASTER.