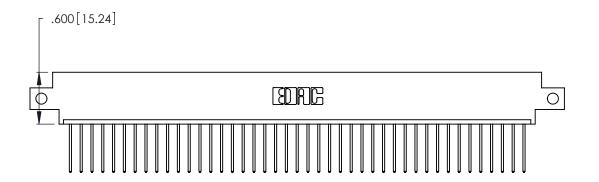

346/396 SERIES CARD EDGE CONNECTOR PART NUMBER: 346-043-540-612

YOUR CONNECTION TO QUALITY & SERVICE

**EDAC INC** TORONTO, ONTARIO CANADA

THESE DRAWINGS AND SPECIFICATIONS ARE THE PROPERTY OF EDAC INC.,AND SHALL NOT BE REPRODUCED, OR COPIED OR USED AS THE BASIS FOR THE MANUFACTURE OR SALE OF APPARATUS WITHOUT WRITTEN PERMISSION.

<u>Contact Dimensions:</u>
540-Wire Wrap .025 Sq. (0.64 Sq.) - Tail LG. =.560 (14.22)
.125 (3.18) Contact Spacing x .250 (6.35) Row Spacing

THIS IS A C.A.D. GENERATED DRAWING DO NOT MAKE MANUAL REVISIONS TO MASTER.