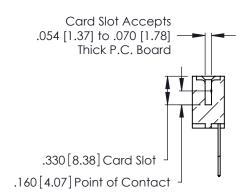

346/396 SERIES CARD EDGE CONNECTOR CONTACT CODE 555,556,558,559,560 DIMENSIONS

YOUR CONNECTION TO QUALITY & SERVICE

**EDAC INC** TORONTO, ONTARIO CANADA

THESE DRAWINGS AND SPECIFICATIONS ARE THE PROPERTY OF EDAC INC.,AND SHALL NOT BE REPRODUCED, OR COPIED OR USED AS THE BASIS FOR THE MANUFACTURE OR SALE OF APPARATUS WITHOUT WRITTEN PERMISSION.

Contact Code 560

INSULATOR MATERIAL: THERMOPLASTIC POLYESTER, UL 94V-0 CONTACT MATERIAL; COPPER, NICKEL, TIN ALLOY CA-725 CONTACT PLATING: GOLD ON THE MATING AREA, TIN-LEAD

ON THE CONTACT TAILS, NICKEL UNDERPLATE