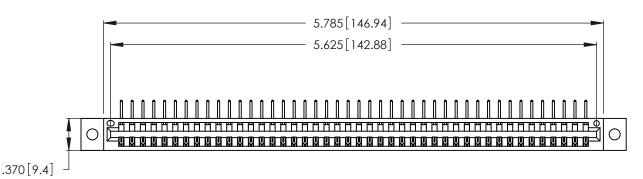

346/396 SERIES CARD EDGE CONNECTOR PART NUMBER: 346-044-558-102

**EDAC INC** TORONTO, ONTARIO CANADA

THESE DRAWINGS AND SPECIFICATIONS ARE THE PROPERTY OF EDAC INC.,AND SHALL NOT BE REPRODUCED, OR COPIED OR USED AS THE BASIS FOR THE MANUFACTURE OR SALE OF APPARATUS WITHOUT WRITTEN PERMISSION.

| ACAD REFERENCE NO. |        | 346-ENG-MASTER   |       |
|--------------------|--------|------------------|-------|
| DRAWN:             | J.LEE  | DATE: APR. 22/09 |       |
| CHECKED:           |        | DATE:            |       |
| SCALE:             | N.T.S  | SHEET            | OF 2  |
| DRAWING N          | NUMBER |                  | ISSUE |
| 346-ENG-MASTER     |        |                  | 1     |
|                    |        |                  |       |