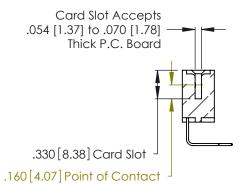

THIS IS A C.A.D. GENERATED DRAWING DO NOT MAKE MANUAL REVISIONS TO MASTER.

ISSUE NUMBER

ORIGINAL

1

**Contact Code 555** 

Contact Code 556

**Contact Code 558** 

**Contact Code 559** 

**Contact Code 560** 

INSULATOR MATERIAL: THERMOPLASTIC POLYESTER, UL 94V-0 CONTACT MATERIAL; COPPER, NICKEL, TIN ALLOY CA-725 CONTACT PLATING: GOLD ON THE MATING AREA, TIN-LEAD

ON THE CONTACT TAILS, NICKEL UNDERPLATE

346/396 SERIES CARD EDGE CONNECTOR CONTACT CODE 555,556,558,559,560 DIMENSIONS

YOUR CONNECTION TO QUALITY & SERVICE

**EDAC INC** TORONTO, ONTARIO CANADA

THESE DRAWINGS AND SPECIFICATIONS ARE THE PROPERTY OF EDAC INC.,AND SHALL NOT BE REPRODUCED, OR COPIED OR USED AS THE BASIS FOR THE MANUFACTURE OR SALE OF APPARATUS WITHOUT WRITTEN PERMISSION.