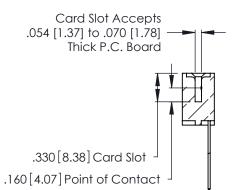

346/396 SERIES CARD EDGE CONNECTOR CONTACT CODE 555,556,558,559,560 DIMENSIONS

YOUR CONNECTION TO QUALITY & SERVICE

**EDAC INC** TORONTO, ONTARIO CANADA

THESE DRAWINGS AND SPECIFICATIONS ARE THE PROPERTY OF EDAC INC.,AND SHALL NOT BE REPRODUCED, OR COPIED OR USED AS THE BASIS FOR THE MANUFACTURE OR SALE OF APPARATUS WITHOUT WRITTEN PERMISSION.