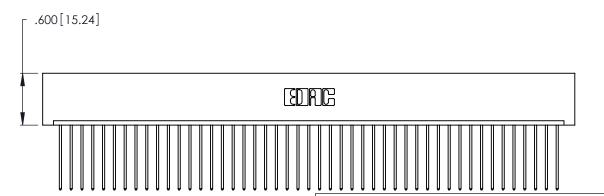

346/396 SERIES CARD EDGE CONNECTOR PART NUMBER: 346-047-541-101

**EDAC INC** TORONTO, ONTARIO CANADA

THESE DRAWINGS AND SPECIFICATIONS ARE THE PROPERTY OF EDAC INC., AND SHALL NOT BE REPRODUCED, OR COPIED OR USED AS THE BASIS FOR THE MANUFACTURE OR SALE OF APPARATUS WITHOUT WRITTEN PERMISSION.