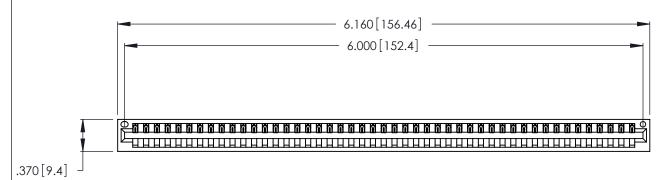

346/396 SERIES CARD EDGE CONNECTOR PART NUMBER: 346-047-541-101

**EDAC INC** TORONTO, ONTARIO CANADA

THESE DRAWINGS AND SPECIFICATIONS ARE THE PROPERTY OF EDAC INC., AND SHALL NOT BE REPRODUCED, OR COPIED OR USED AS THE BASIS FOR THE MANUFACTURE OR SALE OF APPARATUS WITHOUT WRITTEN PERMISSION.

<u>Contact Dimensions:</u>
541-Wire Wrap .025 Sq. (0.64 Sq.) - Tail LG. =.750 (19.05)
.125 (3.18) Contact Spacing x .250 (6.35) Row Spacing

THIS IS A C.A.D. GENERATED DRAWING DO NOT MAKE MANUAL REVISIONS TO MASTER.