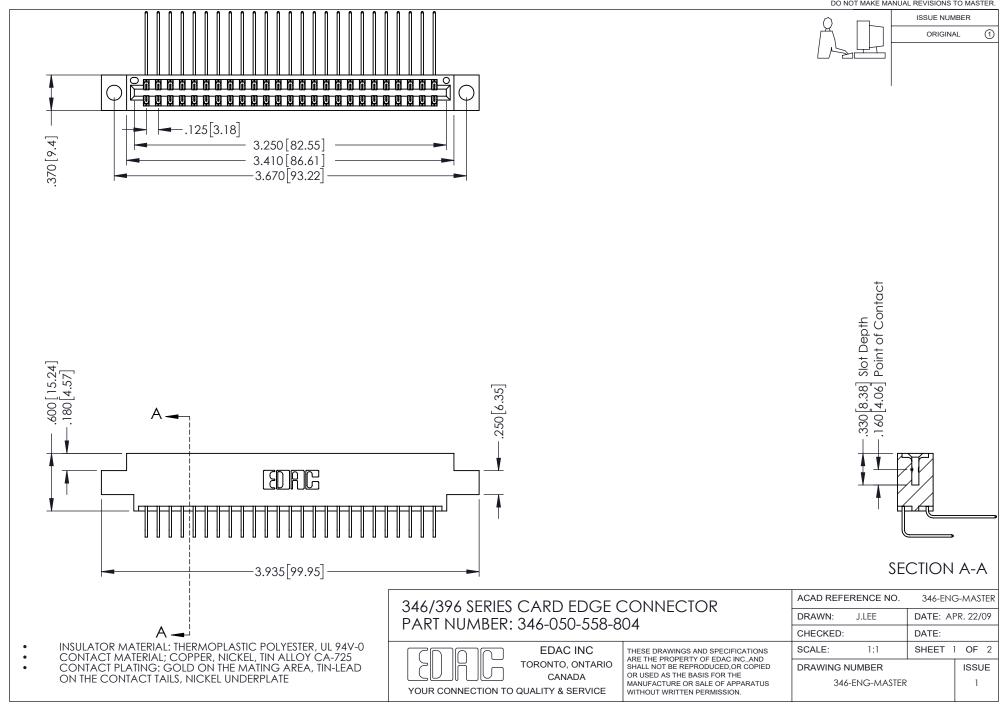

THIS IS A C.A.D. GENERATED DRAWING DO NOT MAKE MANUAL REVISIONS TO MASTER.

ORIGINAL 1

ISSUE NUMBER

**Contact Code 555** 

**Contact Code 556** 

INSULATOR MATERIAL: THERMOPLASTIC POLYESTER, UL 94V-0 CONTACT MATERIAL; COPPER, NICKEL, TIN ALLOY CA-725 CONTACT PLATING: GOLD ON THE MATING AREA, TIN-LEAD

ON THE CONTACT TAILS, NICKEL UNDERPLATE

## 346/396 SERIES CARD EDGE CONNECTOR CONTACT CODE 555,556,558,559,560 DIMENSIONS

YOUR CONNECTION TO QUALITY & SERVICE

**EDAC INC** TORONTO, ONTARIO CANADA

THESE DRAWINGS AND SPECIFICATIONS ARE THE PROPERTY OF EDAC INC.,AND SHALL NOT BE REPRODUCED, OR COPIED OR USED AS THE BASIS FOR THE MANUFACTURE OR SALE OF APPARATUS WITHOUT WRITTEN PERMISSION.