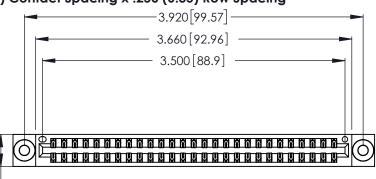

<u>Contact Dimensions:</u>
520-P.C. Tail .030x.018 (0.76x0.46) - Tail LG. = .175 (4.45) .125 (3.18) Contact Spacing x .250 (6.35) Row Spacing

.370 [9.4]

.600 [15.24]

THIS IS A C.A.D. GENERATED DRAWING DO NOT MAKE MANUAL REVISIONS TO MASTER.

ISSUE NUMBER

1

ORIGINAL

.330 [8.38] Card Slot .160 [4.07] Point of Contact

Card Slot Accepts .054 [1.37] to .070 [1.78] Thick P.C. Board

346/396 SERIES CARD EDGE CONNECTOR PART NUMBER: 346-054-520-803

YOUR CONNECTION TO QUALITY & SERVICE