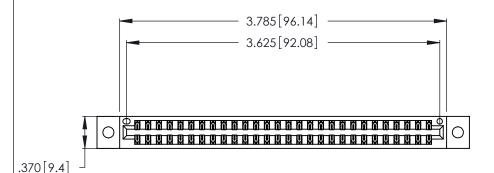

1

Card Slot Accepts .054 [1.37] to .070 [1.78] Thick P.C. Board .330 [8.38] Card Slot .160 [4.07] Point of Contact

- INSULATOR MATERIAL: THERMOPLASTIC POLYESTER, UL 94V-0 CONTACT MATERIAL; COPPER, NICKEL, TIN ALLOY CA-725
- CONTACT PLATING: GOLD ON THE MATING AREA, TIN-LEAD ON THE CONTACT TAILS, NICKEL UNDERPLATE

| 346/396 SERIES CARD EDGE CONNECTO | R |
|-----------------------------------|---|
| PART NUMBER: 346-056-555-802      |   |

**EDAC INC** TORONTO, ONTARIO CANADA

THESE DRAWINGS AND SPECIFICATIONS ARE THE PROPERTY OF EDAC INC.,AND SHALL NOT BE REPRODUCED, OR COPIED OR USED AS THE BASIS FOR THE MANUFACTURE OR SALE OF APPARATUS WITHOUT WRITTEN PERMISSION.