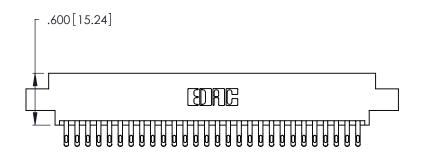

THIS IS A C.A.D. GENERATED DRAWING DO NOT MAKE MANUAL REVISIONS TO MASTER.

ISSUE NUMBER

ORIGINAL

1

**Contact Code 555** 

Contact Code 556

**Contact Code 558** 

**Contact Code 559** 

Contact Code 560

INSULATOR MATERIAL: THERMOPLASTIC POLYESTER, UL 94V-0 CONTACT MATERIAL; COPPER, NICKEL, TIN ALLOY CA-725 CONTACT PLATING: GOLD ON THE MATING AREA, TIN-LEAD ON THE CONTACT TAILS, NICKEL UNDERPLATE

346/396 SERIES CARD EDGE CONNECTOR CONTACT CODE 555,556,558,559,560 DIMENSIONS

YOUR CONNECTION TO QUALITY & SERVICE

**EDAC INC** TORONTO, ONTARIO CANADA

THESE DRAWINGS AND SPECIFICATIONS ARE THE PROPERTY OF EDAC INC.,AND SHALL NOT BE REPRODUCED, OR COPIED OR USED AS THE BASIS FOR THE MANUFACTURE OR SALE OF APPARATUS WITHOUT WRITTEN PERMISSION.