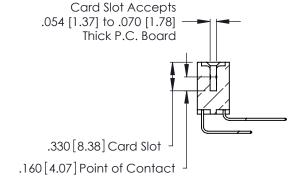

Contact Dimensions:
559-90 Degree Bend (Code 541 Contacts)
See Sheet 2 for Contact Code 555, 556, 558, 559, 560 Dimensions

.370 [9.4]

-4.045 [102.74] -3.785[96.14] -3.625 [92.08]

THIS IS A C.A.D. GENERATED DRAWING DO NOT MAKE MANUAL REVISIONS TO MASTER.

346/396 SERIES CARD EDGE CONNECTOR CONTACT CODE 555,556,558,559,560 DIMENSIONS

YOUR CONNECTION TO QUALITY & SERVICE

**EDAC INC** TORONTO, ONTARIO CANADA

THESE DRAWINGS AND SPECIFICATIONS ARE THE PROPERTY OF EDAC INC.,AND SHALL NOT BE REPRODUCED, OR COPIED OR USED AS THE BASIS FOR THE MANUFACTURE OR SALE OF APPARATUS WITHOUT WRITTEN PERMISSION.