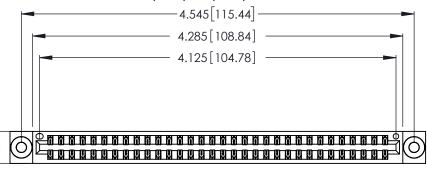

<u>Contact Dimensions:</u>
555-Extender Board Bend (Code 500 Contacts)
See Sheet 2 for Contact Code 555, 556, 558, 559, 560 Dimensions

.370 [9.4]

THIS IS A C.A.D. GENERATED DRAWING DO NOT MAKE MANUAL REVISIONS TO MASTER.

Card Slot Accepts .054 [1.37] to .070 [1.78] Thick P.C. Board .330 [8.38] Card Slot .160 [4.07] Point of Contact

INSULATOR MATERIAL: THERMOPLASTIC POLYESTER, UL 94V-0 CONTACT MATERIAL; COPPER, NICKEL, TIN ALLOY CA-725

CONTACT PLATING: GOLD ON THE MATING AREA, TIN-LEAD ON THE CONTACT TAILS, NICKEL UNDERPLATE

346/396 SERIES CARD EDGE CONNECTOR PART NUMBER: 346-064-555-203

YOUR CONNECTION TO QUALITY & SERVICE

**EDAC INC** TORONTO, ONTARIO CANADA