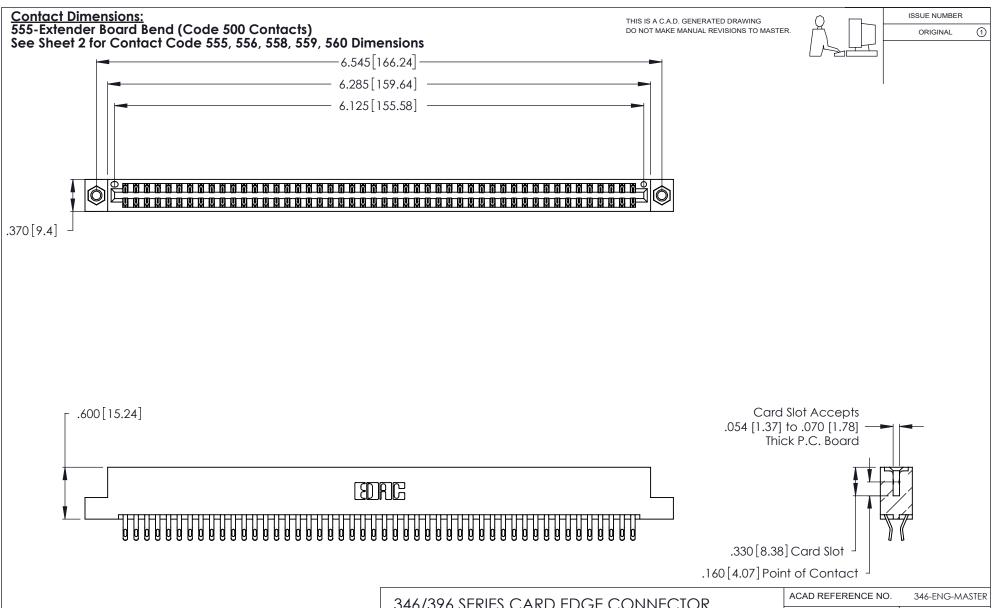

INSULATOR MATERIAL: THERMOPLASTIC POLYESTER, UL 94V-0 CONTACT MATERIAL; COPPER, NICKEL, TIN ALLOY CA-725

CONTACT PLATING: GOLD ON THE MATING AREA, TIN-LEAD ON THE CONTACT TAILS, NICKEL UNDERPLATE

| 346/396 SERIES CARD EDGE CONNECTOR |
|------------------------------------|
| PART NUMBER: 346-096-555-207       |