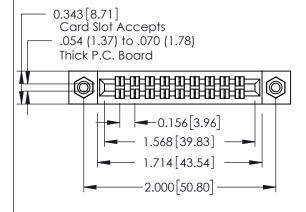

## **Contact Detail**

500-Wire Hole .087x.013(2.21x0.33) - Tail LG.=.282(7.16) .156 [3.96] Contact Spacing x .140 [3.56] Row Spacing

**See Accompanying Page for: Mounting Options** 

| 305 / 315 / 355 Card Edge Connector |
|-------------------------------------|
| Part Number: 355-018-500-208        |