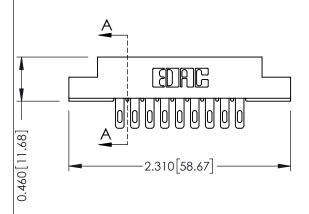

## **Mounting Option**

08-#4-40 Unified Threaded Inserts

## **Contact Detail**

500-Wire Hole .087x.013(2.21x0.33) - Tail LG.=.282(7.16) .156 [3.96] Contact Spacing x .140 [3.56] Row Spacing







**See Accompanying Page for: Mounting Options** 

| 305 / 315 / 355 Card Edge Connector |
|-------------------------------------|
| Part Number: 355-018-500-208        |

YOUR CONNECTION TO QUALITY & SERVICE

| ACAD REFERENCE NO. 305 ENG MASTER |                   |
|-----------------------------------|-------------------|
| DRAWN: J.LEE                      | DATE: SEPT. 21/09 |
| CHECKED:                          | DATE:             |
| SCALE: NTS                        | SHEET 1 OF 2      |
| DRAWING NUMBER                    | ISSUE             |

305 Assembly

0.090[2.29] Point of Contact

0.295[7.49] Card Slot

SECTION A-A