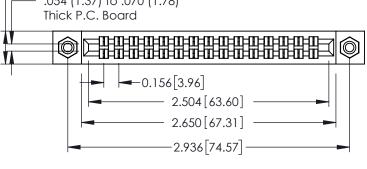

**Mounting Option** 08-#4-40 Unified Threaded Inserts 0.343[8.71] Card Slot Accepts .054 (1.37) to .070 (1.78) Thick P.C. Board 0.156 3.96 - 2.504[63.60] -2.650[67.31] --2.936 74.57 -

**Contact Detail** 