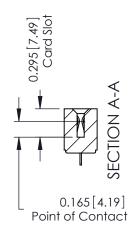

## **Contact Detail**

521-P.C. Tail .037x.015(0.94x0.38) - Tail LG.=.125(3.18) .156 [3.96] Contact Spacing with Single Centreline Row

THIS IS A C.A.D. GENERATED DRAWING DO NOT MAKE MANUAL REVISIONS TO MASTER.