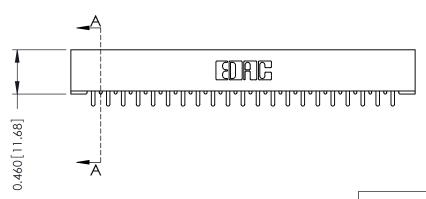

## **Mounting Option**

101-No Mounting Lugs

## **Contact Detail**

521-P.C. Tail .037x.015(0.94x0.38) - Tail LG.=.125(3.18) .156 [3.96] Contact Spacing with Single Centreline Row

THIS IS A C.A.D. GENERATED DRAWING DO NOT MAKE MANUAL REVISIONS TO MASTER.



ISSUE NUMBER

ORIGINAL







**See Accompanying Pages for:** 

**Mounting Options** 

306 / 316 / 356 Card Edge Connector Part Number: 356-021-521-101

YOUR CONNECTION TO QUALITY & SERVICE

**EDAC INC** TORONTO, ONTARIO CANADA

THESE DRAWINGS AND SPECIFICATIONS ARE THE PROPERTY OF EDAC INC.,AND SHALL NOT BE REPRODUCED, OR COPIED OR USED AS THE BASIS FOR THE MANUFACTURE OR SALE OF APPARATUS WITHOUT WRITTEN PERMISSION.

| ACAD REFERENCE NO. | 306 ENG MASTER    |               |
|--------------------|-------------------|---------------|
| DRAWN: J.LEE       | DATE: SEPT. 14/09 |               |
| CHECKED:           | DATE:             |               |
| SCALE: NTS         | SHEET             | 1 <b>OF</b> 2 |
| DRAWING NUMBER     |                   | ISSUE         |
| 306 Assembly       |                   | 1