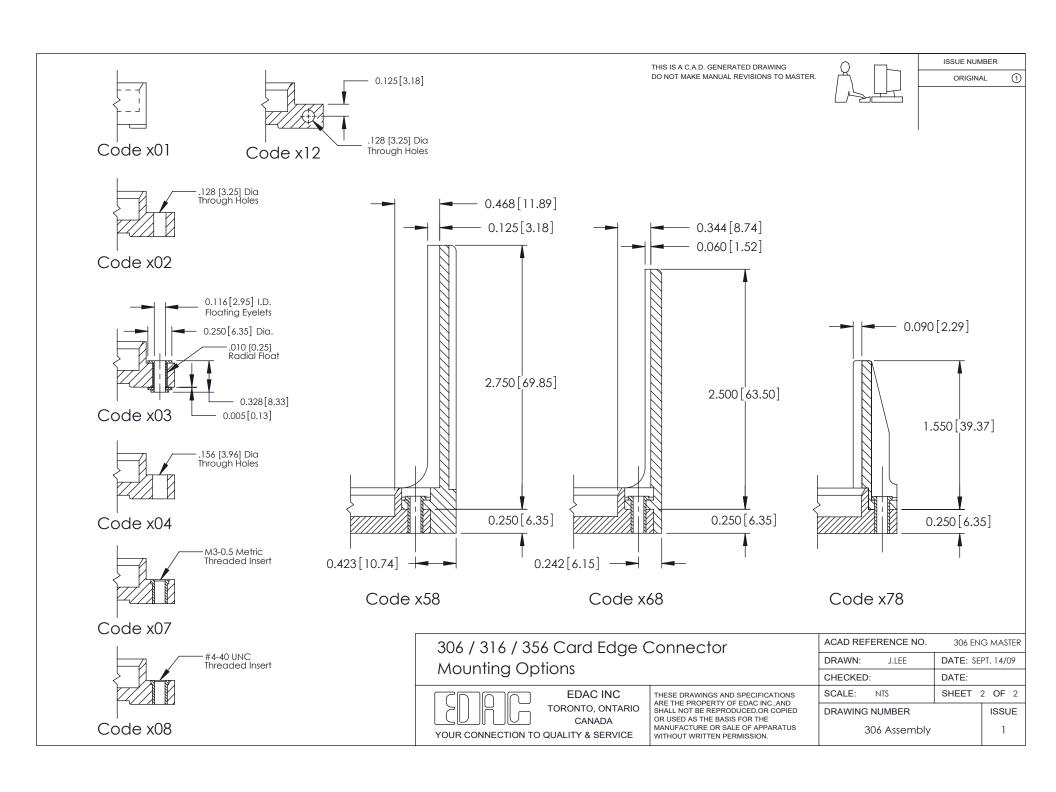

ISSUE NUMBER

ORIGINAL

**See Accompanying Pages for:** 

**Mounting Options** 

306 / 316 / 356 Card Edge Connector Part Number: 356-021-521-101

YOUR CONNECTION TO QUALITY & SERVICE

**EDAC INC** TORONTO, ONTARIO CANADA