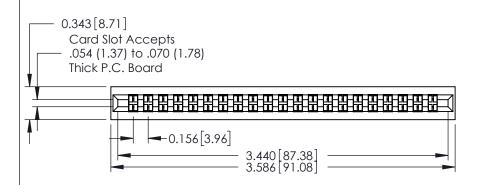

## **Contact Detail**

521-P.C. Tail .037x.015(0.94x0.38) - Tail LG.=.125(3.18) .156 [3.96] Contact Spacing with Single Centreline Row

THIS IS A C.A.D. GENERATED DRAWING DO NOT MAKE MANUAL REVISIONS TO MASTER.