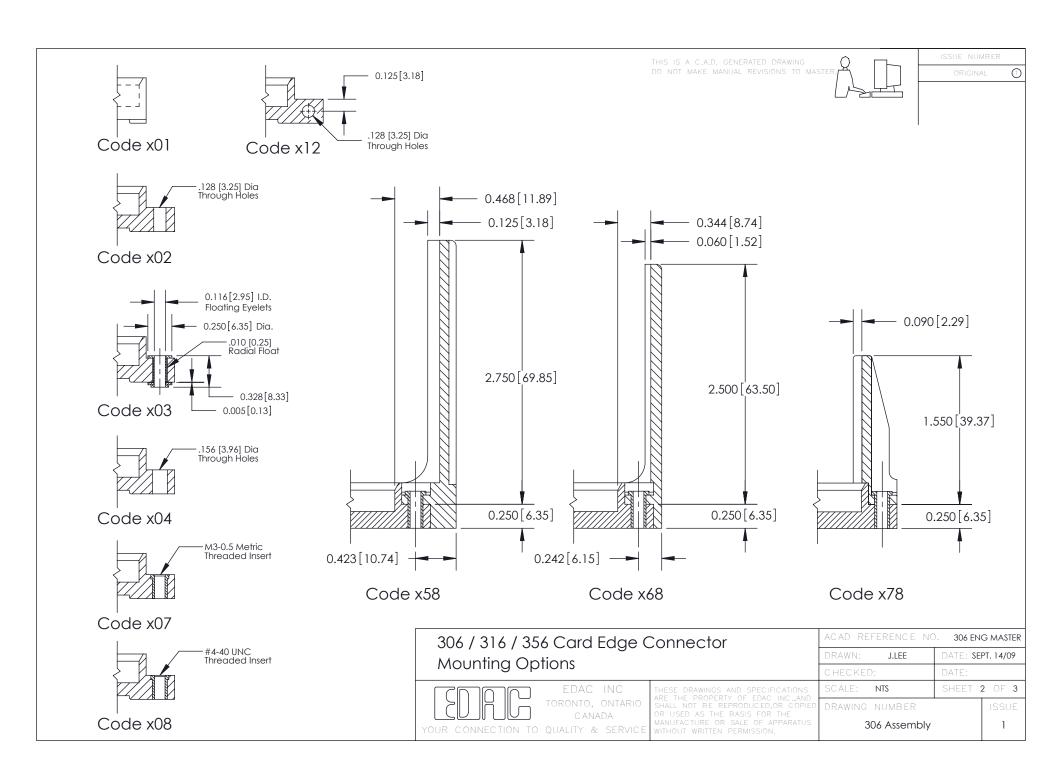

**Mounting Option** 168-.344 (8.74) Offset Card Guides **Contact Detail** 521-P.C. Tail .037x.015(0.94x0.38) - Tail LG.=.125(3.18) .156 [3.96] Contact Spacing with Single Centreline Row 3.586 [91.08] 3.440 [87.38]  $-\emptyset 0.156[3.96]$ Card Slot Accepts .054 (1.37) to .070 (1.78) Thick P.C. Board 0.343[8.71] 0.295[7.49] Card Slot 0.165 [4.19] Point of Contact 0.250 [6.35] **SECTION A-A** -0.126[3.20] 0.460[11.68] 306 ENG MASTER 306 / 316 / 356 Card Edge Connector DATE: SEPT. 14/09 J.LEE Part Number: 356-021-521-168 **See Accompanying Pages for: Mounting Options** SHEET 1 OF 3 NTS **Features and Specifications** 

YOUR CONNECTION TO QUALITY & SERVICE

306 Assembly



ISSUE NU

ORIGINAL

## **Features**

- 316/306/356 Series UL Recognized
- .156 (3.96) Contact Spacing with Single Centreline Row
- Accepts .062 (1.57) Nominal Thickness P.C. Board
- Low Profile Insulator Body .460 (11.68)
- Contact Termination Options include P.C. Tail, Wire Hole & Wire Wrap
- Large Variety of Mounting Options
- Pre-assembled Card Guides Available
- Accepts Between Contact and In-Contact Polarizing Keys

## **Specifications**

- Insulator Material: Thermoplastic Polyester, UL 94V-0
- Contact Material: Copper Alloy
- Contact Plating: Gold on the Mating Area, Tin on the Contact Tails, Nickel Underplate
- Current Rating: 5 Amperes Continuous
- Contact Resistance: 10 Milliohms Maximum
- Dielectric Withstanding Voltage: 1800 V AC rms at Sea Level Between Adjacent Contacts
- I