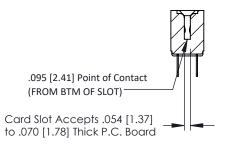

Mounting Option
.156 (3.96) Dia. Mounting Holes

**Contact Detail** 

PC Tail .046x.013(1.17x0.33) - Tail LG=.213(5.41) .156 [3.96] Contact Spacing x .200 [5.08] Row Spacing THIS IS A C.A.D. GENERATED DRAWING
DO NOT MAKE MANUAL REVISIONS TO MAS

ER.

ISSUE NUMBER

ORIGINAL

1





## **See Accompanying Pages for:**

- Contact Bend Details
- Mounting Options

SECTION A-A

307 ENG MASTER
DATE: AUG. 11/09

SHEET 1 OF 3



J.LEE

307 Assembly

NTS

| 307 / 357 Card Edge Connector<br>Part Number: 357-012-420-204 |                   |                                                                   | AC. |
|---------------------------------------------------------------|-------------------|-------------------------------------------------------------------|-----|
|                                                               |                   |                                                                   | DRA |
|                                                               |                   |                                                                   | СН  |
|                                                               | EDAC INC          | THESE DRAWINGS AND SPECIFICATIONS ARE THE PROP