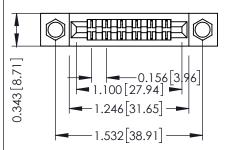

Mounting Option
.156 (3.96) Dia. Mounting Holes

**Contact Detail** 

PC Tail .046x.013(1.17x0.33) - Tail LG=.213(5.41) .156 [3.96] Contact Spacing x .200 [5.08] Row Spacing THIS IS A C.A.D. GENERATED DRAWING
DO NOT MAKE MANUAL REVISIONS TO MAS