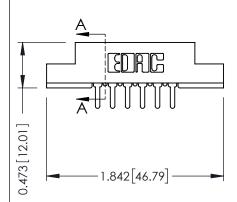

## **See Accompanying Pages for:**

- Contact Bend Details
- Mounting Options

SECTION A-A

307 ENG MASTER
DATE: AUG. 11/09

SHEET 1 OF 3

J.LEE

307 Assembly

NTS