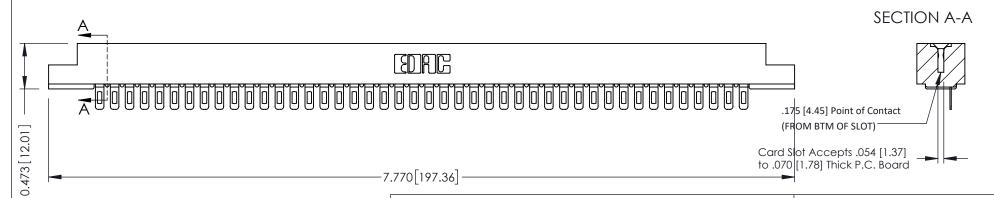

**Mounting Option** #4-40 Unified Threaded Inserts **Contact Detail** 

Wire Hole .089x.014(2.29x0.36) - Tail LG=.213(5.41) .156 [3.96] Contact Spacing x .200 [5.08] Row Spacing

THIS IS A C.A.D. GENERATED DRAWING DO NOT MAKE MANUAL REVISIONS TO MASTER.