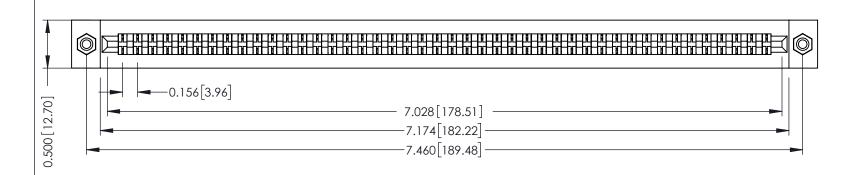

**Mounting Option** #4-40 Unified Threaded Inserts **Contact Detail** 

Wire Hole .089x.014(2.29x0.36) - Tail LG=.213(5.41) .156 [3.96] Contact Spacing x .200 [5.08] Row Spacing

THIS IS A C.A.D. GENERATED DRAWING DO NOT MAKE MANUAL REVISIONS TO MASTER.