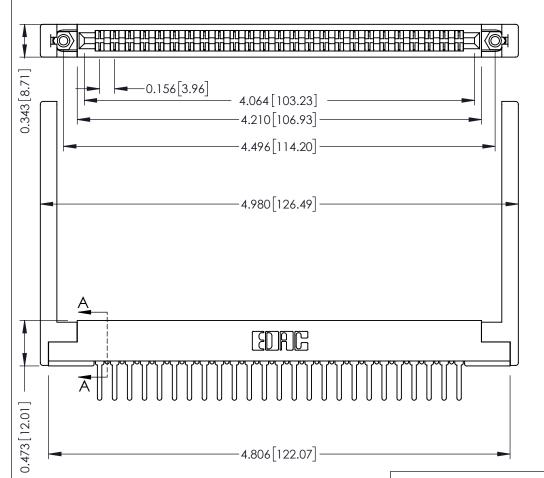

**Mounting Option** .344 (8.74) Offset Card Guides **Contact Detail** 

PC Tail .046x.013(1.17x0.33) - Tail LG=.358(9.09) .156 [3.96] Contact Spacing x .200 [5.08] Row Spacing

SECTION A-A

.095 [2.41] Point of Contact (FROM BTM OF SLOT)

Card Slot Accepts .054 [1.37] to .070 [1.78] Thick P.C. Board

**See Accompanying Pages for:** 

- **Contact Bend Details**
- **Mounting Options**

307 / 357 Card Edge Connector Part Number: 357-050-522-268