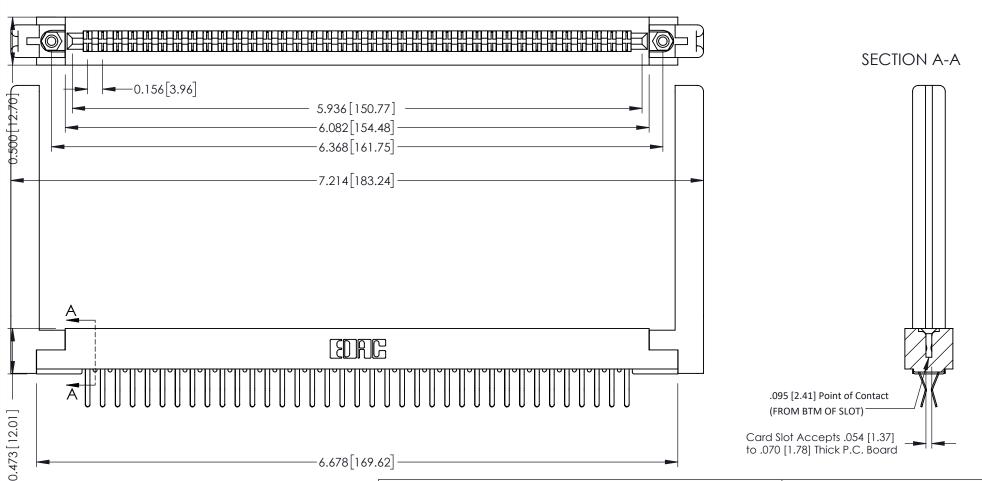

**Mounting Option** .468 (11.89) Offset Card Guides

**Contact Detail** 

Extender Board Bend (Code 422 Contacts) .156 [3.96] Contact Spacing x .200 [5.08] Row Spacing

THIS IS A C.A.D. GENERATED DRAWING DO NOT MAKE MANUAL REVISIONS TO MASTER.