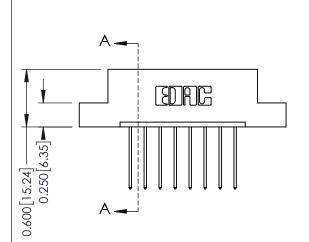

## **Mounting Option**

04-.156 (3.96) Dia. Mounting Holes



## **Contact Detail**

542-Wire Wrap .025 Sq.(0.64 Sq.) - Tail LG=.645(16.38) .156 [3.96] Contact Spacing x .200 [5.08] Row Spacing

THIS IS A C.A.D. GENERATED DRAWING DO NOT MAKE MANUAL REVISIONS TO MASTER.



ISSUE NUMBER 1 ORIGINAL





**See Accompanying Pages for:** 

- **Contact Bend Details**
- **Mounting Options**

| 337 / 387 Series Card Edge Connector |
|--------------------------------------|
| Part Number: 387-008-542-104         |



**EDAC INC** TORONTO, ONTARIO CANADA

THESE DRAWINGS AND SPECIFICATIONS ARE THE PROPERTY OF EDAC INC.,AND SHALL NOT BE REPRODUCED, OR COPIED OR USED AS THE BASIS FOR THE MANUFACTURE OR SALE OF APPARATUS WITHOUT WRITTEN PERMISSION.

| ACAD REFERENCE NO. 337 ENG MA |                  |  |  |
|-------------------------------|------------------|--|--|
| DRAWN: J.LEE                  | DATE: OCT. 06/09 |  |  |
| CHECKED:                      | DATE:            |  |  |
| SCALE: NTS                    | SHEET 1 OF 3     |  |  |
| DRAWING NUMBER                | ISSUE            |  |  |
|