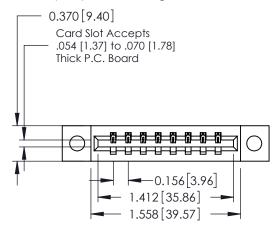

ISSUE NUMBER 1 ORIGINAL

**See Accompanying Pages for:** 

- **Contact Bend Details**
- **Mounting Options**

| 337 / 387 Series Card Edge Connector |
|--------------------------------------|
| Part Number: 387-008-542-104         |