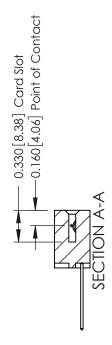

ISSUE NUMBER

ORIGINAL

1

| 337 / 387 Series Card Edge                                            | ACAD REFERENCE NO.                                                                                                                                                                               | 337 ENG MASTER |                  |               |
|-----------------------------------------------------------------------|--------------------------------------------------------------------------------------------------------------------------------------------------------------------------------------------------|----------------|------------------|---------------|
| Contact Bend Detail                                                   | 3                                                                                                                                                                                                |                | DATE: OCT. 06/09 |               |
| Confact Bend Defall                                                   |                                                                                                                                                                                                  | CHECKED:       | DATE:            |               |
| EDAC INC TORONTO, ONTARIO CANADA YOUR CONNECTION TO QUALITY & SERVICE | THESE DRAWINGS AND SPECIFICATIONS ARE THE PROPERTY OF EDAC INC.,AND SHALL NOT BE REPRODUCED, OR COPIED OR USED AS THE BASIS FOR THE MANUFACTURE OR SALE OF APPARATUS WITHOUT WRITTEN PERMISSION. | SCALE: NTS     | SHEET            | 2 <b>OF</b> 3 |
|                                                                       |                                                                                                                                                                                                  | DRAWING NUMBER |                  | ISSUE         |
|                                                                       |                                                                                                                                                                                                  | 337 Assembly   |                  | 1             |