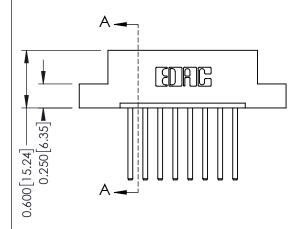

337 Assembly

ISSUE NUMBER

ORIGINAL

1

| 337 / 387 Series Card Edge Connector<br>Contact Bend Detail           |                                                                                                                                                                                                   | ACAD REFERENCE NO. | 337 ENG MASTER   |               |
|-----------------------------------------------------------------------|---------------------------------------------------------------------------------------------------------------------------------------------------------------------------------------------------|--------------------|------------------|---------------|
|                                                                       |                                                                                                                                                                                                   | DRAWN: J.LEE       | DATE: OCT. 06/09 |               |
|                                                                       |                                                                                                                                                                                                   | CHECKED:           | DATE:            |               |
| EDAC INC TORONTO, ONTARIO CANADA YOUR CONNECTION TO QUALITY & SERVICE | THESE DRAWINGS AND SPECIFICATIONS ARE THE PROPERTY OF EDAC INC., AND SHALL NOT BE REPRODUCED, OR COPIED OR USED AS THE BASIS FOR THE MANUFACTURE OR SALE OF APPARATUS WITHOUT WRITTEN PERMISSION. | SCALE: NTS         | SHEET            | 2 <b>OF</b> 3 |
|                                                                       |                                                                                                                                                                                                   | DRAWING NUMBER     |                  | ISSUE         |
|                                                                       |                                                                                                                                                                                                   | 337 Assembly       |                  | 1             |