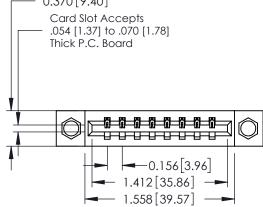

## **Mounting Option** 07-M3-0.5 Metric Threaded Inserts - 0.370[9.40] Card Slot Accepts .054 [1.37] to .070 [1.78] Thick P.C. Board

**Contact Detail** 

THIS IS A C.A.D. GENERATED DRAWING 544-Wire Wrap .050x.025(1.27x0.64) - Tail LG=.750(19.05)po not make manual revisions to master. .156 [3.96] Contact Spacing x .200 [5.08] Row Spacing

ISSUE NUMBER

1

ORIGINAL

0.160 [4.06] Point of Contact Card Slot

0.330[8.38]

**See Accompanying Pages for:** 

- **Contact Bend Details**
- **Mounting Options**

| 337 / 387 Series Card Edge Connector |
|--------------------------------------|
| Part Number: 387-008-544-107         |