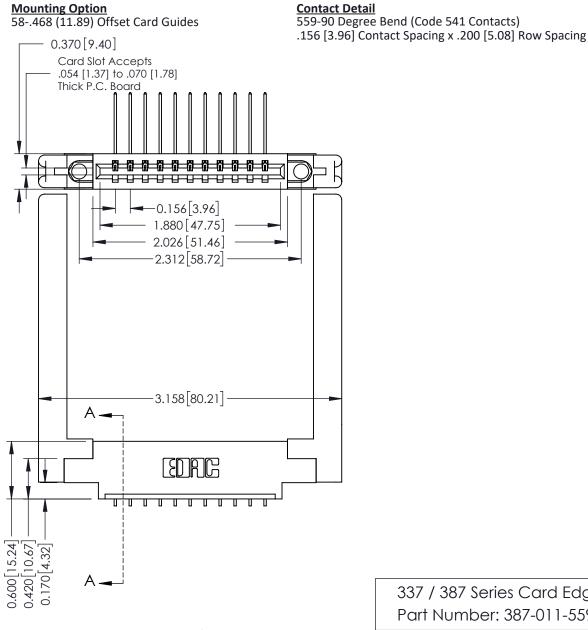

THIS IS A C.A.D. GENERATED DRAWING DO NOT MAKE MANUAL REVISIONS TO MASTER.

ORIGINAL

337 / 387 Series Card Edge Connector Part Number: 387-011-559-658

ΝC NTARIO

THESE DRAWINGS AND SPECIFICATIONS ARE THE PROPERTY OF EDAC INC., AND SHALL NOT BE REPRODUCED, OR COPIED OR USED AS THE BASIS FOR THE MANUFACTURE OR SALE OF APPARATUS WITHOUT WRITTEN PERMISSION.

337 ENG MASTER

ACAD REFERENCE NO.

Point of Contact

Card Slot

0.330 [8.38] 0.160[4.06]

**See Accompanying Pages for:** 

**Contact Bend Details Mounting Options** 

| EDAC IN     |
|-------------|
| TORONTO, ON |
| CANADA      |
| <br>        |